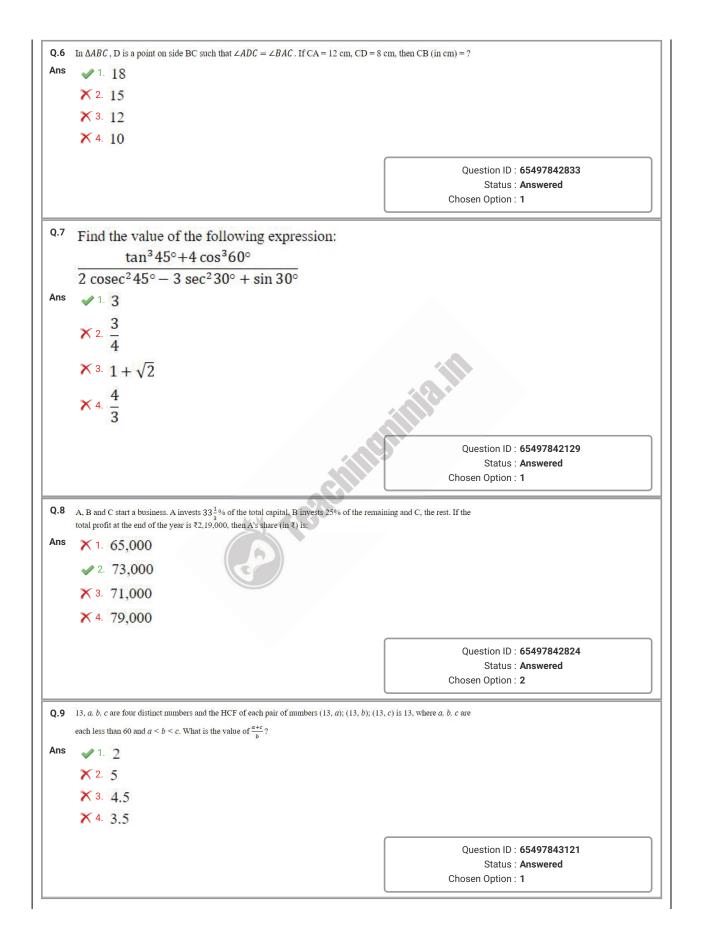

|            | Solemn                                                                                                                                                                                                                                                                                                                                                                                                                                                        |                                                                                          |
|------------|---------------------------------------------------------------------------------------------------------------------------------------------------------------------------------------------------------------------------------------------------------------------------------------------------------------------------------------------------------------------------------------------------------------------------------------------------------------|------------------------------------------------------------------------------------------|
| Ans        | X 1. Excited                                                                                                                                                                                                                                                                                                                                                                                                                                                  |                                                                                          |
|            | X 2. Frivolous                                                                                                                                                                                                                                                                                                                                                                                                                                                |                                                                                          |
|            | 🗙 3. Trivial                                                                                                                                                                                                                                                                                                                                                                                                                                                  |                                                                                          |
|            | 🛹 4. Dignified                                                                                                                                                                                                                                                                                                                                                                                                                                                |                                                                                          |
|            |                                                                                                                                                                                                                                                                                                                                                                                                                                                               | Question ID : 65497843161                                                                |
|            |                                                                                                                                                                                                                                                                                                                                                                                                                                                               | Status : Answered                                                                        |
|            |                                                                                                                                                                                                                                                                                                                                                                                                                                                               | Chosen Option : 4                                                                        |
| Q.4        | Select the correct passive voice of the given sentence.                                                                                                                                                                                                                                                                                                                                                                                                       |                                                                                          |
|            | Preeti invited Ritu for a party.                                                                                                                                                                                                                                                                                                                                                                                                                              |                                                                                          |
| Ans        | 🛹 1. Ritu was invited for a party by Preeti.                                                                                                                                                                                                                                                                                                                                                                                                                  |                                                                                          |
|            | leph 2. Ritu is invited for a party by Preeti.                                                                                                                                                                                                                                                                                                                                                                                                                |                                                                                          |
|            | 🗙 3. Preeti was invited for a party by Ritu.                                                                                                                                                                                                                                                                                                                                                                                                                  |                                                                                          |
|            | igma 4. Preeti has been invited for a party by Ritu.                                                                                                                                                                                                                                                                                                                                                                                                          |                                                                                          |
|            |                                                                                                                                                                                                                                                                                                                                                                                                                                                               |                                                                                          |
|            |                                                                                                                                                                                                                                                                                                                                                                                                                                                               | Question ID : 65497843149                                                                |
|            |                                                                                                                                                                                                                                                                                                                                                                                                                                                               | Status Answered                                                                          |
|            |                                                                                                                                                                                                                                                                                                                                                                                                                                                               | Status : Answered<br>Chosen Option : 1                                                   |
|            | <ul> <li>Select the option that expresses the given sentence in passive voice.</li> <li>The Smiths have put up a huge Christmas tree.</li> <li>1. A huge Christmas tree is being put up by the Smiths.</li> <li>2. A huge Christmas tree has been put up by the Smiths.</li> </ul>                                                                                                                                                                            | Chosen Option : 1                                                                        |
|            | The Smiths have put up a huge Christmas tree.<br>X 1. A huge Christmas tree is being put up by the Smiths.                                                                                                                                                                                                                                                                                                                                                    | Chosen Option : 1                                                                        |
|            | <ul> <li>The Smiths have put up a huge Christmas tree.</li> <li>1. A huge Christmas tree is being put up by the Smiths.</li> <li>2. A huge Christmas tree has been put up by the Smiths.</li> <li>3. A huge Christmas tree is put up by the Smiths.</li> </ul>                                                                                                                                                                                                | Chosen Option : 1                                                                        |
|            | <ul> <li>The Smiths have put up a huge Christmas tree.</li> <li>1. A huge Christmas tree is being put up by the Smiths.</li> <li>2. A huge Christmas tree has been put up by the Smiths.</li> <li>3. A huge Christmas tree is put up by the Smiths.</li> </ul>                                                                                                                                                                                                | Chosen Option : 1 Question ID : 65497842847                                              |
| Ans        | <ul> <li>The Smiths have put up a huge Christmas tree.</li> <li>1. A huge Christmas tree is being put up by the Smiths.</li> <li>2. A huge Christmas tree has been put up by the Smiths.</li> <li>3. A huge Christmas tree is put up by the Smiths.</li> <li>4. A huge Christmas tree was put up by the Smiths.</li> </ul>                                                                                                                                    | Chosen Option : 1<br>Question ID : 65497842847<br>Status : Answered                      |
| Ans<br>Q.6 | <ul> <li>The Smiths have put up a huge Christmas tree.</li> <li>1. A huge Christmas tree is being put up by the Smiths.</li> <li>2. A huge Christmas tree has been put up by the Smiths.</li> <li>3. A huge Christmas tree is put up by the Smiths.</li> </ul>                                                                                                                                                                                                | Chosen Option : 1<br>Question ID : 65497842847<br>Status : Answered                      |
| Ans<br>Q.6 | <ul> <li>The Smiths have put up a huge Christmas tree.</li> <li>1. A huge Christmas tree is being put up by the Smiths.</li> <li>2. A huge Christmas tree has been put up by the Smiths.</li> <li>3. A huge Christmas tree is put up by the Smiths.</li> <li>4. A huge Christmas tree was put up by the Smiths.</li> </ul>                                                                                                                                    | Chosen Option : 1<br>Question ID : 65497842847<br>Status : Answered                      |
| Ans<br>Q.6 | <ul> <li>The Smiths have put up a huge Christmas tree.</li> <li>1. A huge Christmas tree is being put up by the Smiths.</li> <li>2. A huge Christmas tree has been put up by the Smiths.</li> <li>3. A huge Christmas tree is put up by the Smiths.</li> <li>4. A huge Christmas tree was put up by the Smiths.</li> </ul> Select the most appropriate ANTONYM of the given word. Ascent                                                                      | Chosen Option : 1<br>Question ID : 65497842847<br>Status : Answered                      |
| Ans<br>Q.6 | <ul> <li>The Smiths have put up a huge Christmas tree.</li> <li>1. A huge Christmas tree is being put up by the Smiths.</li> <li>2. A huge Christmas tree has been put up by the Smiths.</li> <li>3. A huge Christmas tree is put up by the Smiths.</li> <li>4. A huge Christmas tree was put up by the Smiths.</li> </ul> Select the most appropriate ANTONYM of the given word. Ascent <ul> <li>1. Resent</li> </ul>                                        | Chosen Option : 1<br>Question ID : 65497842847<br>Status : Answered                      |
| Ans<br>Q.6 | <ul> <li>The Smiths have put up a huge Christmas tree.</li> <li>1. A huge Christmas tree is being put up by the Smiths.</li> <li>2. A huge Christmas tree has been put up by the Smiths.</li> <li>3. A huge Christmas tree is put up by the Smiths.</li> <li>4. A huge Christmas tree was put up by the Smiths.</li> </ul> Select the most appropriate ANTONYM of the given word. Ascent <ul> <li>1. Resent</li> <li>2. Patent</li> </ul>                     | Chosen Option : 1<br>Question ID : 65497842847<br>Status : Answered                      |
| Ans<br>Q.6 | <ul> <li>The Smiths have put up a huge Christmas tree.</li> <li>1. A huge Christmas tree is being put up by the Smiths.</li> <li>2. A huge Christmas tree has been put up by the Smiths.</li> <li>3. A huge Christmas tree is put up by the Smiths.</li> <li>4. A huge Christmas tree was put up by the Smiths.</li> </ul> Select the most appropriate ANTONYM of the given word. Ascent <ul> <li>1. Resent</li> <li>2. Patent</li> <li>3. Present</li> </ul> | Chosen Option : 1<br>Question ID : 65497842847<br>Status : Answered<br>Chosen Option : 2 |
| Ans<br>Q.6 | <ul> <li>The Smiths have put up a huge Christmas tree.</li> <li>1. A huge Christmas tree is being put up by the Smiths.</li> <li>2. A huge Christmas tree has been put up by the Smiths.</li> <li>3. A huge Christmas tree is put up by the Smiths.</li> <li>4. A huge Christmas tree was put up by the Smiths.</li> </ul> Select the most appropriate ANTONYM of the given word. Ascent <ul> <li>1. Resent</li> <li>2. Patent</li> <li>3. Present</li> </ul> | Chosen Option : 1<br>Question ID : 65497842847<br>Status : Answered                      |