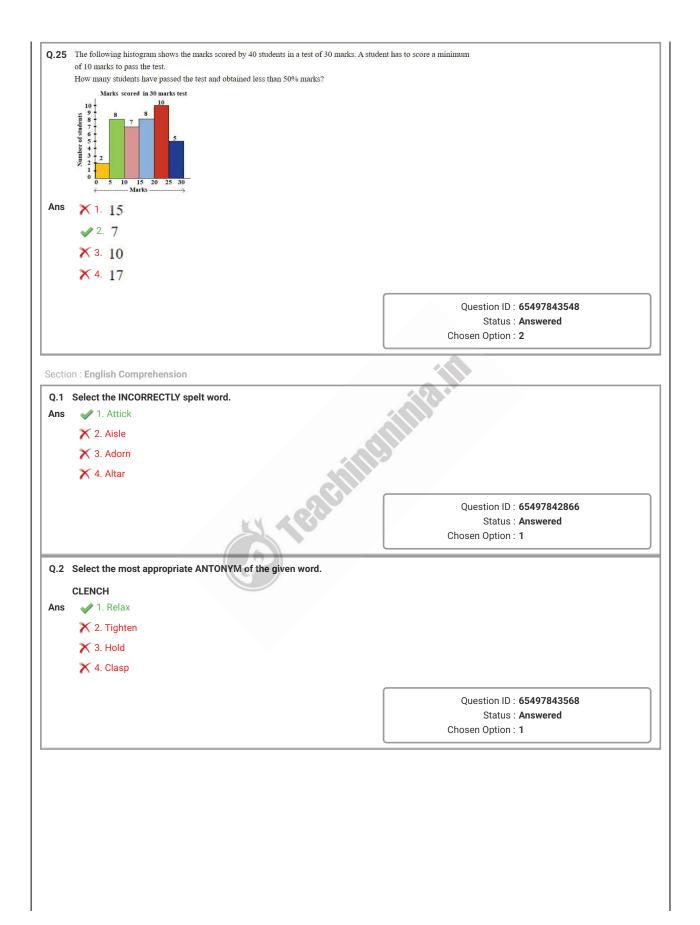

|
|                                                                                   |
|                                                                                   |
| ID : <b>65497842827</b>                                                           |
| us : Answered                                                                     |
|                                                                                   |
| us : Answered                                                                     |
| us : <b>Answered</b><br>on : <b>3</b><br>ID : 65497842119<br>us : <b>Answered</b> |
| us : <b>Answered</b><br>on : <b>3</b><br>ID : <b>65497842119</b>                  |
|                                                                                   |







|            | Solemn                                                                                                                                                                                                                                                                                                                                                                                                                                                        |                                                                                          |
|------------|------------------------------------------------------------------------------------------------------------------------------------------------------------------------------------------------------------------------------------