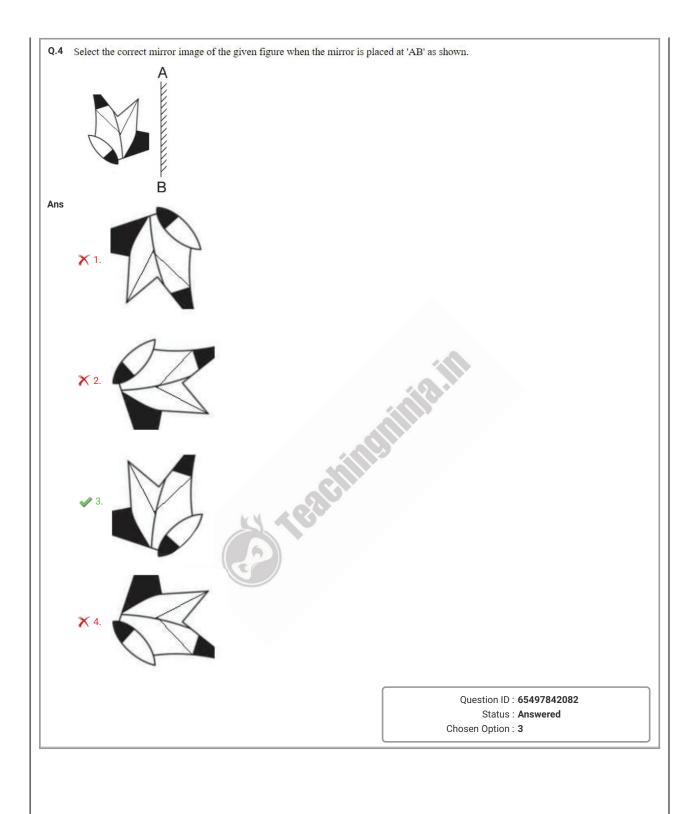

SSC CGL SHIFT - 1 (13-04-2022)

Latest Govt Job updates
 Private Job updates
 Free Mock tests available

Visit - teachingninja.in



## Combined Graduate Level Examination 2021 Tier - I

| Roll Number    |                    |
|----------------|--------------------|
| Candidate Name |                    |
| Venue Name     |                    |
| Exam Date      | 13/04/2022         |
| Exam Time      | 9:00 AM - 10:00 AM |
| Subject        | CGLE 2021 Tier I   |

















| NORY : ZWSPJ :: CREAM :?         Ans       \$ <b>1</b> \$. NFDQ8         \$\sigma 2. SNFDB         \$\sigma 3. DSFCN         \$\sigma 4. BQDZL         Question ID : 65497843073         Status : Answered         Chosen Option : 1         Q.8         Select the number from among the given options that can replace the question mark (?) in         the following series.         24, 7, 52, 312, 320         Ans       \$ <b>1</b> \$.30         \$ <b>2</b> \$ 2. 42         \$ <b>3</b> \$ 3. 48         \$ <b>4</b> \$.35         Question ID : 65497843485         Status : Not Answered         Chosen Option :         Q.9       Select the number from among the given options that can replace the question mark (?) in         the following series.         74, 74, 72, 24, 7, 4         Ans       \$