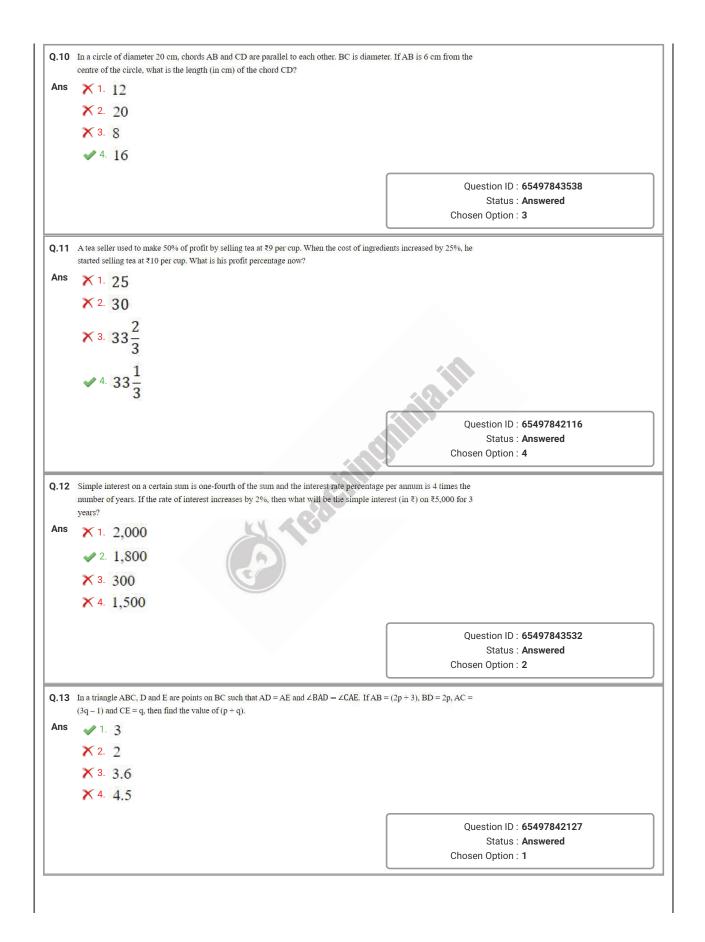

| <b>.</b>    | The following sentence has been divided into parts. One of them of<br>the part that contains the error from the given options.                                                                                                                                                                                                                                                                                                                                                                                                                                                                                                                                               |                                                                                                                                                                                           |
|-------------|------------------------------------------------------------------------------------------------------------------------------------------------------------------------------------------------------------------------------------------------------------------------------------------------------------------------------------------------------------------------------------------------------------------------------------------------------------------------------------------------------------------------------------------------------------------------------------------------------------------------------------------------------------------------------|-------------------------------------------------------------------------------------------------------------------------------------------------------------------------------------------|
|             | This question / is quite too / simple for me / to answer.                                                                                                                                                                                                                                                                                                                                                                                                                                                                                                                                                                                                                    |                                                                                                                                                                                           |
| Ans         | X 1. to answer                                                                                                                                                                                                                                                                                                                                                                                                                                                                                                                                                                                                                                                               |                                                                                                                                                                                           |
|             | X 2. simple for me                                                                                                                                                                                                                                                                                                                                                                                                                                                                                                                                                                                                                                                           |                                                                                                                                                                                           |
|             | 🗙 3. This question                                                                                                                                                                                                                                                                                                                                                                                                                                                                                                                                                                                                                                                           |                                                                                                                                                                                           |
|             | 🛷 4. is quite too                                                                                                                                                                                                                                                                                                                                                                                                                                                                                                                                                                                                                                                            |                                                                                                                                                                                           |
|             |                                                                                                                                                                                                                                                                                                                                                                                                                                                                                                                                                                                                                                                                              |                                                                                                                                                                                           |
|             |                                                                                                                                                                                                                                                                                                                                                                                                                                                                                                                                                                                                                                                                              | Question ID : 65497842844                                                                                                                                                                 |
|             |                                                                                                                                                                                                                                                                                                                                                                                                                                                                                                                                                                                                                                                                              | Status : <b>Answered</b><br>Chosen Option : <b>4</b>                                                                                                                                      |
|             |                                                                                                                                                                                                                                                                                                                                                                                                                                                                                                                                                                                                                                                                              |                                                                                                                                                                                           |
| Q.8         | Select the most appropriate meaning of the given idiom.                                                                                                                                                                                                                                                                                                                                                                                                                                                                                                                                                                                                                      |                                                                                                                                                                                           |
|             | Dark horse                                                                                                                                                                                                                                                                                                                                                                                                                                                                                                                                                                                                                                                                   |                                                                                                                                                                                           |
| Ans         | 🗙 1. A mean person                                                                                                                                                                                                                                                                                                                                                                                                                                                                                                                                                                                                                                                           |                                                                                                                                                                                           |
|             | 🗙 2. An honest fellow                                                                                                                                                                                                                                                                                                                                                                                                                                                                                                                                                                                                                                                        |                                                                                                                                                                                           |
|             | <ul> <li>3. An unexpected winner</li> </ul>                                                                                                                                                                                                                                                                                                                                                                                                                                                                                                                                                                                                                                  |                                                                                                                                                                                           |
|             | X 4. A slow runner                                                                                                                                                                                                                                                                                                                                                                                                                                                                                                                                                                                                                                                           |                                                                                                                                                                                           |
|             |                                                                                                                                                                                                                                                                                                                                                                                                                                                                                                                                                                                                                                                                              |                                                                                                                                                                                           |
|             |                                                                                                                                                                                                                                                                                                                                                                                                                                                                                                                                                                                                                                                                              | Question ID : 65497844074                                                                                                                                                                 |
|             |                                                                                                                                                                                                                                                                                                                                                                                                                                                                                                                                                                                                                                                                              |                                                                                                                                                                                           |
|             |                                                                                                                                                                                                                                                                                                                                                                                                                                                                                                                                                                                                                                                                              | Status : Answered                                                                                                                                                                         |
| Q.9         | Given below are four sentences which are jumbled. Pick the optio<br>order.<br>A. It is a Park quite different from any other we have seen.<br>B. One difference is that it is made from nearly 250 tons of scrap.<br>C. Another difference is that it is powered by wind and solar energ<br>D. A new Park called Bharat Darshan Park has been thrown open t                                                                                                                                                                                                                                                                                                                  | Chosen Option : 3                                                                                                                                                                         |
|             | order.<br>A. It is a Park quite different from any other we have seen.<br>B. One difference is that it is made from nearly 250 tons of scrap.<br>C. Another difference is that it is powered by wind and solar energy<br>D. A new Park called Bharat Darshan Park has been thrown open to<br>1. BACD<br>2. DABC                                                                                                                                                                                                                                                                                                                                                              | Chosen Option : 3                                                                                                                                                                         |
|             | order.<br>A. It is a Park quite different from any other we have seen.<br>B. One difference is that it is made from nearly 250 tons of scrap.<br>C. Another difference is that it is powered by wind and solar energy<br>D. A new Park called Bharat Darshan Park has been thrown open to<br>1. BACD<br>2. DABC<br>3. ACDB                                                                                                                                                                                                                                                                                                                                                   | Chosen Option : 3                                                                                                                                                                         |
|             | order.<br>A. It is a Park quite different from any other we have seen.<br>B. One difference is that it is made from nearly 250 tons of scrap.<br>C. Another difference is that it is powered by wind and solar energy<br>D. A new Park called Bharat Darshan Park has been thrown open to<br>1. BACD<br>2. DABC                                                                                                                                                                                                                                                                                                                                                              | Chosen Option : 3                                                                                                                                                                         |
|             | order.<br>A. It is a Park quite different from any other we have seen.<br>B. One difference is that it is made from nearly 250 tons of scrap.<br>C. Another difference is that it is powered by wind and solar energy<br>D. A new Park called Bharat Darshan Park has been thrown open to<br>1. BACD<br>2. DABC<br>3. ACDB                                                                                                                                                                                                                                                                                                                                                   | Chosen Option : 3                                                                                                                                                                         |
|             | order.<br>A. It is a Park quite different from any other we have seen.<br>B. One difference is that it is made from nearly 250 tons of scrap.<br>C. Another difference is that it is powered by wind and solar energy<br>D. A new Park called Bharat Darshan Park has been thrown open to<br>1. BACD<br>2. DABC<br>3. ACDB                                                                                                                                                                                                                                                                                                                                                   | Chosen Option : 3 n that gives their correct  y o the public in New Delhi.  Question ID : 65497843160 Status : Answered                                                                   |
| Q.9<br>Ans  | order.<br>A. It is a Park quite different from any other we have seen.<br>B. One difference is that it is made from nearly 250 tons of scrap.<br>C. Another difference is that it is powered by wind and solar energy<br>D. A new Park called Bharat Darshan Park has been thrown open to<br>1. BACD<br>2. DABC<br>3. ACDB                                                                                                                                                                                                                                                                                                                                                   | Chosen Option : 3 n that gives their correct  y o the public in New Delhi.  Question ID : 65497843160                                                                                     |
| Ans<br>2.10 | order.<br>A. It is a Park quite different from any other we have seen.<br>B. One difference is that it is made from nearly 250 tons of scrap.<br>C. Another difference is that it is powered by wind and solar energy<br>D. A new Park called Bharat Darshan Park has been thrown open to<br>1. BACD<br>2. DABC<br>3. ACDB<br>4. DBCA<br>The following sentence has been divided into parts. One of them is<br>Select the part that contains the error from the given options. If you<br>mark 'No error' as your answer.                                                                                                                                                     | Chosen Option : 3 n that gives their correct  Y to the public in New Delhi.  Question ID : 65497843160 Status : Answered Chosen Option : 2 may contain an error.                          |
| Ans<br>.10  | order.<br>A. It is a Park quite different from any other we have seen.<br>B. One difference is that it is made from nearly 250 tons of scrap.<br>C. Another difference is that it is powered by wind and solar energy<br>D. A new Park called Bharat Darshan Park has been thrown open to<br>1. BACD<br>2. DABC<br>3. ACDB<br>4. DBCA<br>The following sentence has been divided into parts. One of them to<br>Select the part that contains the error from the given options. If you mark 'No error' as your answer.<br>There is a very little time / for them to prepare / for the show.                                                                                   | Chosen Option : 3 n that gives their correct  Y to the public in New Delhi.  Question ID : 65497843160 Status : Answered Chosen Option : 2 may contain an error.                          |
| Ans<br>.10  | order.<br>A. It is a Park quite different from any other we have seen.<br>B. One difference is that it is made from nearly 250 tons of scrap.<br>C. Another difference is that it is powered by wind and solar energy<br>D. A new Park called Bharat Darshan Park has been thrown open to<br>1. BACD<br>2. DABC<br>3. ACDB<br>4. DBCA<br>The following sentence has been divided into parts. One of them to<br>Select the part that contains the error from the given options. If you<br>mark 'No error' as your answer.<br>There is a very little time / for them to prepare / for the show.<br>1. for them to prepare                                                      | Chosen Option : 3 n that gives their correct  Y to the public in New Delhi.  Question ID : 65497843160 Status : Answered Chosen Option : 2 may contain an error.                          |
| Ans<br>).10 | order.<br>A. It is a Park quite different from any other we have seen.<br>B. One difference is that it is made from nearly 250 tons of scrap.<br>C. Another difference is that it is powered by wind and solar energy<br>D. A new Park called Bharat Darshan Park has been thrown open to<br>1. BACD<br>2. DABC<br>3. ACDB<br>4. DBCA<br>The following sentence has been divided into parts. One of them to<br>Select the part that contains the error from the given options. If you mark 'No error' as your answer.<br>There is a very little time / for them to prepare / for the show.<br>1. for them to prepare<br>2. for the show                                      | Chosen Option : 3 n that gives their correct  Y to the public in New Delhi.  Question ID : 65497843160 Status : Answered Chosen Option : 2 may contain an error.                          |
| Ans<br>).10 | order.<br>A. It is a Park quite different from any other we have seen.<br>B. One difference is that it is made from nearly 250 tons of scrap.<br>C. Another difference is that it is powered by wind and solar energy<br>D. A new Park called Bharat Darshan Park has been thrown open to<br>1. BACD<br>2. DABC<br>3. ACDB<br>4. DBCA<br>The following sentence has been divided into parts. One of them to<br>Select the part that contains the error from the given options. If you<br>mark 'No error' as your answer.<br>There is a very little time / for them to prepare / for the show.<br>1. for them to prepare<br>2. for the show<br>3. There is a very little time | Chosen Option : 3 n that gives their correct  Y to the public in New Delhi.  Question ID : 65497843160 Status : Answered Chosen Option : 2 may contain an error.                          |
| Ans<br>).10 | order.<br>A. It is a Park quite different from any other we have seen.<br>B. One difference is that it is made from nearly 250 tons of scrap.<br>C. Another difference is that it is powered by wind and solar energy<br>D. A new Park called Bharat Darshan Park has been thrown open to<br>1. BACD<br>2. DABC<br>3. ACDB<br>4. DBCA<br>The following sentence has been divided into parts. One of them to<br>Select the part that contains the error from the given options. If you mark 'No error' as your answer.<br>There is a very little time / for them to prepare / for the show.<br>1. for them to prepare<br>2. for the show                                      | Chosen Option : 3 n that gives their correct  Y to the public in New Delhi.  Question ID : 65497843160 Status : Answered Chosen Option : 2 may contain an error.                          |
| Ans<br>).10 | order.<br>A. It is a Park quite different from any other we have seen.<br>B. One difference is that it is made from nearly 250 tons of scrap.<br>C. Another difference is that it is powered by wind and solar energy<br>D. A new Park called Bharat Darshan Park has been thrown open to<br>1. BACD<br>2. DABC<br>3. ACDB<br>4. DBCA<br>The following sentence has been divided into parts. One of them to<br>Select the part that contains the error from the given options. If you<br>mark 'No error' as your answer.<br>There is a very little time / for them to prepare / for the show.<br>1. for them to prepare<br>2. for the show<br>3. There is a very little time | Chosen Option : 3 n that gives their correct  y o the public in New Delhi.  Question ID : 65497843160 Status : Answered Chosen Option : 2  may contain an error. bu don't find any error, |
| Ans<br>).10 | order.<br>A. It is a Park quite different from any other we have seen.<br>B. One difference is that it is made from nearly 250 tons of scrap.<br>C. Another difference is that it is powered by wind and solar energy<br>D. A new Park called Bharat Darshan Park has been thrown open to<br>1. BACD<br>2. DABC<br>3. ACDB<br>4. DBCA<br>The following sentence has been divided into parts. One of them to<br>Select the part that contains the error from the given options. If you<br>mark 'No error' as your answer.<br>There is a very little time / for them to prepare / for the show.<br>1. for them to prepare<br>2. for the show<br>3. There is a very little time | Chosen Option : 3 n that gives their correct  Y to the public in New Delhi.  Question ID : 65497843160 Status : Answered Chosen Option : 2 may contain an error.                          |