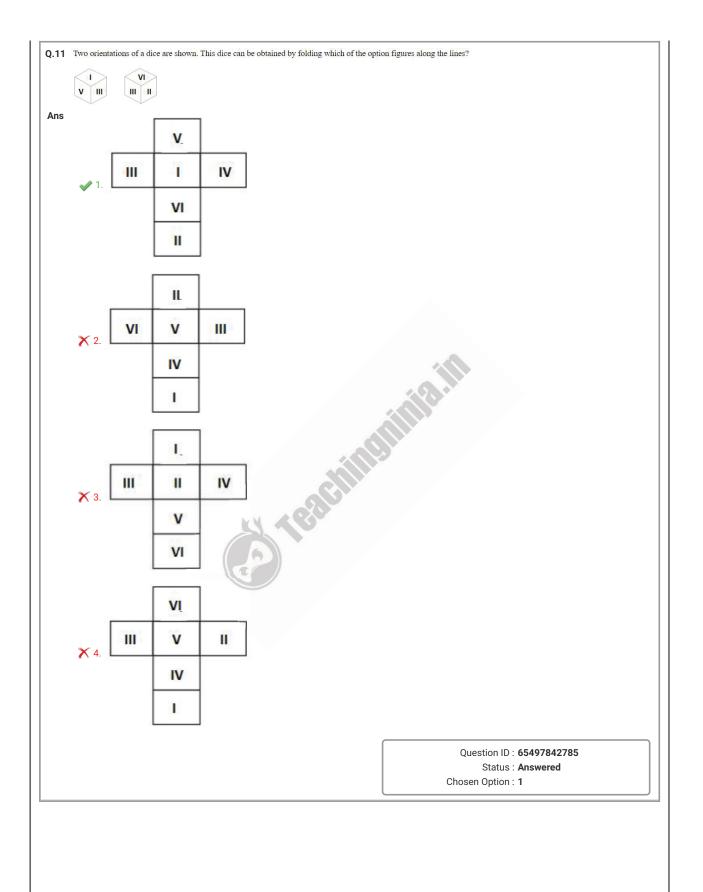

|     |                                                                                                       |                     |











|             | 🗙 1. M                                                                                                                 |                           |
|-------------|------------------------------------------------------------------------------------------------------------------------|---------------------------|
|             |                                                                                                                        |                           |
|             | 🗙 2. L                                                                                                                 |                           |
|             | 🗙 3. J                                                                                                                 |