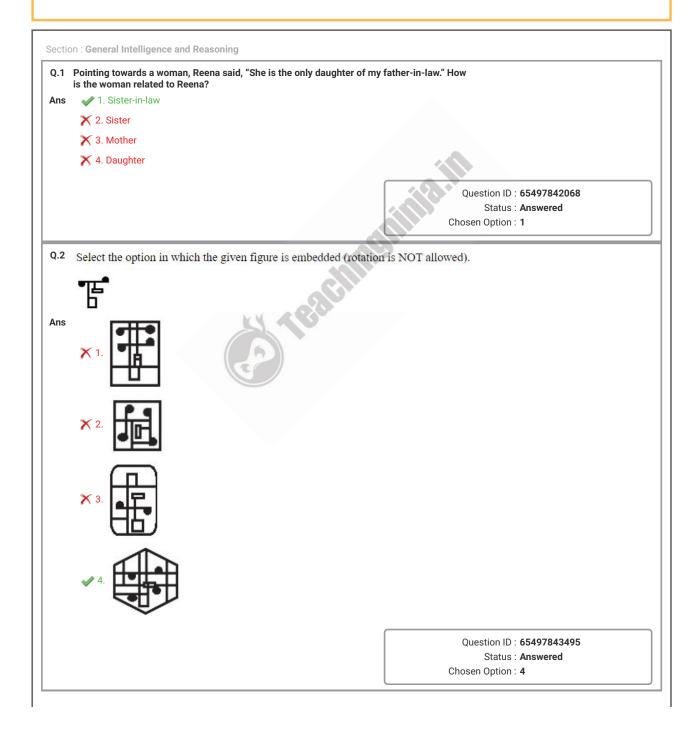

SSC CGL SHIFT - 1 (13-04-2022)

Latest Govt Job updates
 Private Job updates
 Free Mock tests available

Visit - teachingninja.in



## Combined Graduate Level Examination 2021 Tier - I

| Roll Number    |                    |
|----------------|--------------------|
| Candidate Name |                    |
| Venue Name     |                    |
| Exam Date      | 13/04/2022         |
| Exam Time      | 9:00 AM - 10:00 AM |
| Subject        | CGLE 2021 Tier I   |

















| NORY : ZWSPJ :: CREAM :?         Ans       \$ <b>1</b> \$. NFDQ8         \$\sigma 2. SNFDB         \$\sigma 3. DSFCN         \$\sigma 4. BQDZL         Question ID : 65497843073         Status : Answered         Chosen Option : 1         Q.8         Select the number from among the given options that can replace the question mark (?) in         the following series.         24, 7, 52, 312, 320         Ans       \$ <b>1</b> \$.30         \$ <b>2</b> \$ 2. 42         \$ <b>3</b> \$ 3. 48         \$ <b>4</b> \$.35         Question ID : 65497843485         Status : Not Answered         Chosen Option :         Q.9       Select the number from among the given options that can replace the question mark (?) in         the following series.         74, 74, 72, 24, 7, 4         Ans