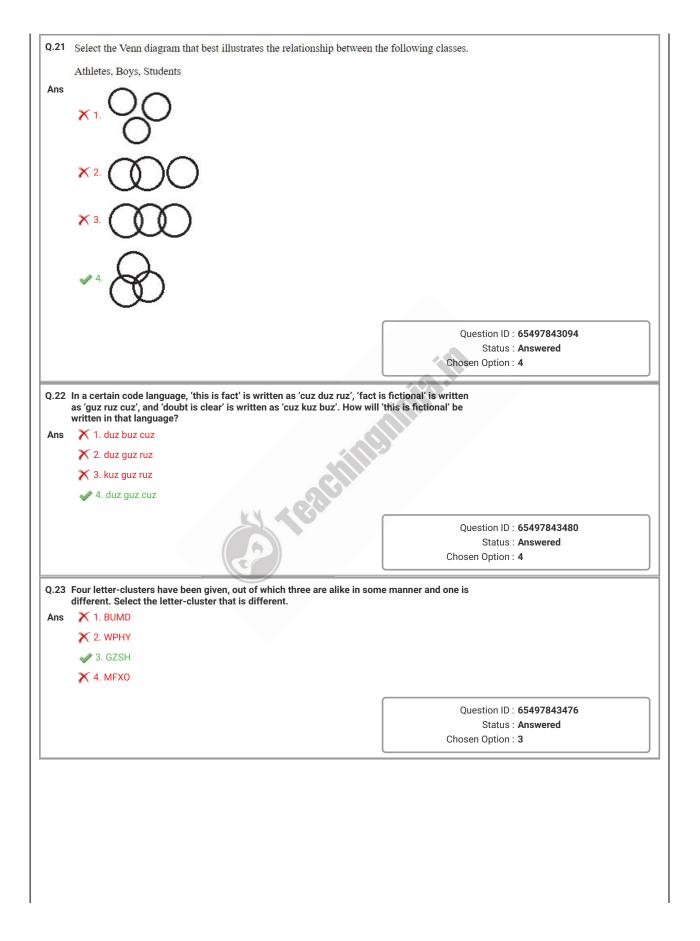

| Status : Answered                             |
|      |                                                                                | Chosen Option : 3                             |
|      |                                                                                |                                               |
|      |                                                                                |                                               |
|      |                                                                                |                                               |
|      |                                                                                |                                               |







|                            | -42-36-28-18-32. How will 'RADISH' be coded in that language?                                                                                          | 'TURNIP' is coded                      |
|----------------------------|--------------------------------------------------------------------------------------------------------------------------------------------------------|----------------------------------------|
| Ans X 1                    | 1. 18-2-4-19-18                                                                                                                                        |                                        |
|                            | 2. 36-1-4-19-16