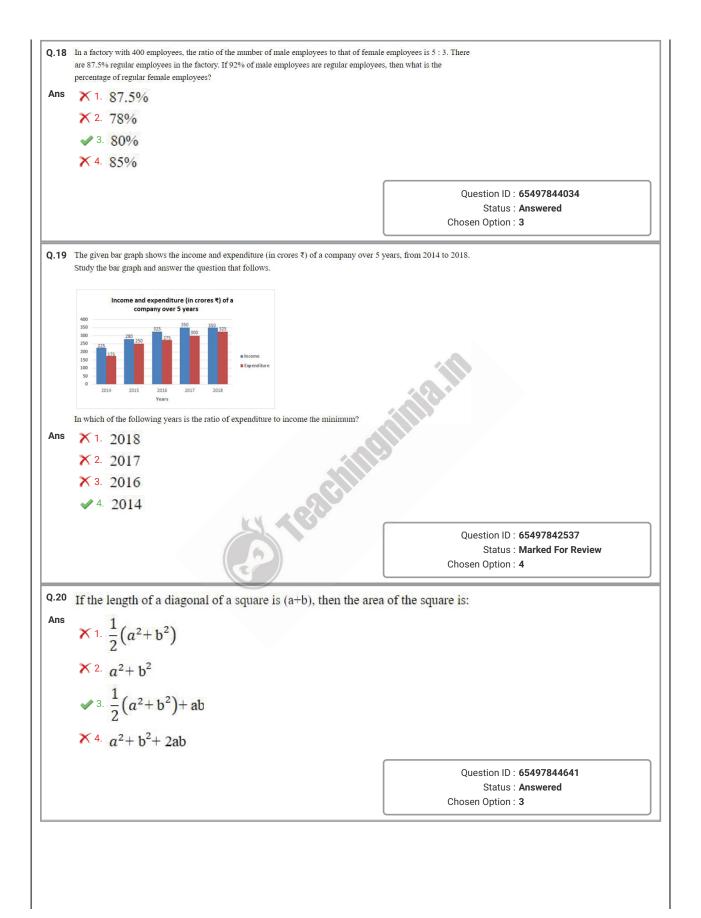

| Comprehension:         In the following passage, some words have been deleted. Read the passage carefully and select the most appropriate option to fill in each blank.         If you thought that yoga was all about bending and twisting your body in odd shapes, it's time to rethink. Yoga is (1) more. In very simple words, giving care (2) und body, mind and breath through means of various breathing exercises, yoga poses (asanas) and meditation.         Subjuestion No : 22         22.22 Select the most appropriate option to fill in blank no. 2.         Amage: A 1. for         ✓ 2. at         ✓ 3. on         ✓ 4. to         Comprehension:         In the following passage, some words have been deleted. Read the passage carefully and select the most appropriate option to fill in each blank.         Y 1. for         ✓ 2. at         3. on         ✓ 4. to         Description: 4         Chosen Option: 4         Chosen Option: 4         District the most appropriate option to fill in each blank.         Y 1. for         ✓ 2. at         Status : Answered         Chosen Option: 4         Description: 4         District the most appropriate option to fill in each blank.         M you thought that yoga was all about bending and twisting your body in odd shapes, it's time to rethink Yoga is (1) |          | -                                                                                                                                                                                                                                                         |                                                                                                                         |
|-----------------------------------------------------------------------------------------------------------------------------------------------------------------------------------------------------------------------------------------------------------------------------------------------------------------------------------------------------------------------------------------------------------------------------------------------------------------------------------------------------------------------------------------------------------------------------------------------------------------------------------------------------------------------------------------------------------------------------------------------------------------------------------------------------------------------------------------------------------------------------------------------------------------------------------------------------------------------------------------------------------------------------------------------------------------------------------------------------------------------------------------------------------------------------------------------------------------------------------------------------------------------------------------------------------------------------------------------------|----------|-----------------------------------------------------------------------------------------------------------------------------------------------------------------------------------------------------------------------------------------------------------|-------------------------------------------------------------------------------------------------------------------------|
| select the most appropriate option to fill in each blank.<br>If you thought that yoga was all about bending and twisting your body in odd shapes, it's time<br>to rethink, Yoga is (1) more. In very simple words, giving care (2) your body, mind<br>and breath is yoga. Derived (3) the Sanktri word yuj which means 'to unite or integrate;<br>yoga is (4) 5000 year-old Indian body of Knowledge. Yoga is all about harmonising the<br>body (5) the mind and breath through means of various breathing exercises, yoga<br>poses (asanas) and meditation.<br>SubQuestion No : 22<br>Q22 Select the most appropriate option to fill in blank no. 2.<br>Ans                                                                                                                                                                                                                                                                                                                                                                                                                                                                                                                                                                                                                                                                                        |          | In the following passage, some words have been deleted. Read th                                                                                                                                                                                           |                                                                                                                         |
| to rethink. Yoga is (1) more. In very simple words, giving care (2) your body, mind<br>and breath is yoga. Derived (3) the Sankrit word yuj which means 'to unite or integrate',<br>yoga is (4) 5.000-year-old Indian body of knowledge. Yoga is all about harmonising the<br>body (5) the mind and breath through means of various breathing exercises, yoga<br>poses (asanas) and meditation.<br>SubQuestion No : 22<br>Q.22 Select the most appropriate option to fill in blank no. 2.<br>Ans                                                                                                                                                                                                                                                                                                                                                                                                                                                                                                                                                                                                                                                                                                                                                                                                                                                    |          |                                                                                                                                                                                                                                                           | e passage carefully and                                                                                                 |
| Q.22 Select the most appropriate option to fill in blank no. 2.         Ans               1. for<br>↓ 2. at<br>3. on<br>↓ to           Cuestion ID: 65497842143<br>Status : Answered<br>Chosen Option : 4          Comprehension:<br>In the following passage, some words have been deleted. Read the passage carefully and<br>select the most appropriate option to fill in each blank.         If you thought that yoga was all about bending and twisting your body in odd shapes, it's time<br>to rethink. Yoga is (1)more. In very simple words, giving care (2)your body, mind<br>and breath is yoga. Derived (3)the Sankin tword 'yu' which means to unite or integrate',<br>yoga is (4)5.000-year-old Indian body of knowledge. Yoga is all about harmonising the<br>body (5)the most appropriate option to fill in blank no. 3.         Ans              1. by<br>↓ 2. of<br>√ 3. from<br>↓ 4. out          Question ID: 65497842144<br>Status : Answered                                                                                                                                                                                                                                                                                                                                                                                  |          | to rethink. Yoga is (1) more. In very simple words, giving ca<br>and breath is yoga. Derived (3) the Sankrit word 'yuj' which<br>yoga is (4) 5,000-year-old Indian body of knowledge. Yoga i<br>body (5) the mind and breath through means of various bre | are (2) your body, mind<br>means 'to unite or integrate',<br>is all about harmonising the                               |
| 2.22 Select the most appropriate option to fill in blank no. 2.<br>Ans                                                                                                                                                                                                                                                                                                                                                                                                                                                                                                                                                                                                                                                                                                                                                                                                                                                                                                                                                                                                                                                                                                                                                                                                                                                                              |          | SubQuestion No. 22                                                                                                                                                                                                                                        |                                                                                                                         |
| Ans X 1. for<br>X 2. at<br>X 3. on<br>↓ 4. to<br>Question ID: 65497842143<br>Status: Answered<br>Chosen Option : 4<br>Comprehension:<br>In the following passage, some words have been deleted. Read the passage carefully and<br>select the most appropriate option to fill in each blank.<br>If you thought that yoga was all about been deleted. Read the passage carefully and<br>select the most appropriate option to fill in each blank.<br>If you thought that yoga was all about bank words, giving care (2)your body, mind<br>and breath is yoga. Derived (3)the Sankrit word 'yuj' which means 'to unite or integrate',<br>yoga is (4) 5,000-year-old Indian body of knowledge. Yoga is all about harmonising the<br>body (5)the mind and breath through means of various breathing exercises, yoga<br>poses (asanas) and meditation.<br>SubQuestion No: 23<br>2.23 Select the most appropriate option to fill in blank no. 3.<br>Ans X 1. by<br>X 2. of<br>3. from<br>X 4. out<br>Question ID: 65497842144<br>Status: Answered                                                                                                                                                                                                                                                                                                          | <b>-</b> | -                                                                                                                                                                                                                                                         |                                                                                                                         |
| <ul> <li>▲ 2. at</li> <li>▲ 3. on</li> <li>▲ 4. to</li> </ul> Question ID: 65497842143<br>Status: Answered<br>Chosen Option: 4 Comprehension: In the following passage, some words have been deleted. Read the passage carefully and<br>select the most appropriate option to fill in each blank. If you thought that yoga was all about bending and twisting your body in odd shapes, it's time<br>to rethink. Yoga is (1) more. In very simple words, giving care (2) your body, mind<br>and breath is yoga. Derived (3) the Sankrit word' yuj' which means 'to unite or integrate',<br>yoga is (4) 5,000-year-old indian body of knowledge. Yoga is all about harmonising the<br>body (5) the mind and breath through means of various breathing exercises, yoga<br>poses (asanas) and meditation. SubQuestion No: 23 223 Select the most appropriate option to fill in blank no. 3. Ans                                                                                                                                                                                                                                                                                                                                                                                                                                                         |          |                                                                                                                                                                                                                                                           |                                                                                                                         |
| <ul> <li>▲ 1.0</li> <li>Question ID: 65497842143.<br/>Status: Answered.<br/>Chosen Option: 4</li> </ul> Comprehension: In the following passage, some words have been deleted. Read the passage carefully and<br>select the most appropriate option to fill in each blank. If you thought that yoga was all about beending and twisting your body in odd shapes, it's time<br>to rethink. Yoga is (1) more. In very simple words, giving care (2) your body, mind<br>and breath is yoga. Derived (3) the Sankrit word 'yu' which means 'to unite or integrate',<br>yoga is (4) 5,000-year-old Indian body of knowledge. Yoga is all about harmonising the<br>body (5) the mind and breath through means of various breathing exercises, yoga<br>poses (asanas) and meditation. SubQuestion No: 23 2.2 of                                                                                                                                                                                                                                                                                                                                                                                                                                                                                                                                            | 110      |                                                                                                                                                                                                                                                           |                                                                                                                         |
| ✓ 4. to         Lucation ID: 65497842.13:<br>Status: Answered<br>Chosen Option: 4         Comprehension:         In the following passage, some words have been deleted. Read the passage carefully and<br>select the most appropriate option to fill in each blank.         If you thought that yoga was all about bending and twisting your body in odd shapes, it's time<br>to rethink. Yoga is (1) more. In very simple words, giving care (2) your body, mind<br>and breath is yoga. Derived (3) the Sankrit word 'yu' which means for unite or integrate',<br>yoga is (4) 5,000-year-old Indian body of knowledge. Yoga is all about harmonising the<br>body (5) the mind and breath through means of various breathing exercises, yoga<br>poses (asanas) and meditation.         SubQuestion No: 23         2.23 Select the most appropriate option to fill in blank no. 3.         Ans       ✓ 1. by                                                                                                                                                                                                                                                                                                                                                                                                                                        |          |                                                                                                                                                                                                                                                           |                                                                                                                         |
| Question ID: £5497842143.<br>Status: Answered         Comprehension:         In the following passage, some words have been deleted. Read the passage carefully and select the most appropriate option to fill in each blank.         If you thought that yoga was all about bending and twisting your body in odd shapes, it's time to rethink. Yoga is (1)                                                                                                                                                                                                                                                                                                                                                                                                                                                                                                                                                                                                                                                                                                                                                                                                                                                                                                                                                                                        |          |                                                                                                                                                                                                                                                           |                                                                                                                         |
| Status: Answered         Chosen Option: 4         Comprehension:         In the following passage, some words have been deleted. Read the passage carefully and select the most appropriate option to fill in each blank.         If you thought that yoga was all about bending and twisting your body in odd shapes, it's time to rethink. Yoga is (1)more. In very simple words, giving care (2)your body, mind and breath is yoga. Derived (3)the Sankrit word' yuj' which means 'to unit to integrate', yoga is (4) 5,000-year-old Indian body of knowledge. Yoga is all about harmonising the body (5)the mind and breath through means of various breathing exercises, yoga poses (asanas) and meditation.         SubQuestion No : 23         2.23 Select the most appropriate option to fill in blank no. 3.         Ans       🗙 1. by $\clubsuit$ 2. of $\clubsuit$ 3. from $\clubsuit$ 4. out         Question ID: 65497842144         Status: Answered                                                                                                                                                                                                                                                                                                                                                                                  |          | ✓ 4. to                                                                                                                                                                                                                                                   |                                                                                                                         |
| Status: Answered         Chosen Option: 4         Comprehension:         In the following passage, some words have been deleted. Read the passage carefully and select the most appropriate option to fill in each blank.         If you thought that yoga was all about bending and twisting your body in odd shapes, it's time to rethink. Yoga is (1)more. In very simple words, giving care (2)your body, mind and breath is yoga. Derived (3)the Sankrit word 'yu' which means 'to unit to integrate', yoga is (4)5,000-year-old Indian body of knowledge. Yoga is all about harmonising the body (5)the mind and breath through means of various breathing exercises, yoga poses (asanas) and meditation.         SubQuestion No : 23         2.23 Select the most appropriate option to fill in blank no. 3.         Ans                                                                                                                                                                                                                                                                                                                                                                                                                                                                                                                     |          |                                                                                                                                                                                                                                                           | Question ID : 65407842143                                                                                               |
| Comprehension:         In the following passage, some words have been deleted. Read the passage carefully and select the most appropriate option to fill in each blank.         If you thought that yoga was all about bending and twisting your body in odd shapes, it's time to rethink. Yoga is (1) more. In very simple words, giving care (2) your body, mind and breath is yoga. Derived (3) the Sankrit word 'yuj' which means 'to unite or integrate', yoga is (4) 5,000-year-old Indian body of knowledge. Yoga is all about harmonising the body (5) the mind and breath through means of various breathing exercises, yoga poses (asanas) and meditation.         SubQuestion No : 23         Q.23 Select the most appropriate option to fill in blank no. 3.         Ans <ul> <li>1. by</li> <li>2. of</li> <li>3. from</li> <li>4. out</li> </ul> Question ID: 65497842144                                                                                                                                                                                                                                                                                                                                                                                                                                                             |          |                                                                                                                                                                                                                                                           |                                                                                                                         |
| In the following passage, some words have been deleted. Read the passage carefully and select the most appropriate option to fill in each blank.<br>If you thought that yoga was all about bending and twisting your body in odd shapes, it's time to rethink. Yoga is (1) more. In very simple words, giving care (2) your body, mind and breath is yoga. Derived (3) the Sankrit word 'yuj' which means 'to unite or integrate', yoga is (4) 5,000-year-old Indian body of knowledge. Yoga is all about harmonising the body (5) the mind and breath through means of various breathing exercises, yoga poses (asanas) and meditation.<br>SubQuestion No : 23<br>2.23 Select the most appropriate option to fill in blank no. 3.<br>Ans                                                                                                                                                                                                                                                                                                                                                                                                                                                                                                                                                                                                           |          |                                                                                                                                                                                                                                                           | Chosen Option : 4                                                                                                       |
| In the following passage, some words have been deleted. Read the passage carefully and select the most appropriate option to fill in each blank.<br>If you thought that yoga was all about bending and twisting your body in odd shapes, it's time to rethink. Yoga is (1) more. In very simple words, giving care (2) your body, mind and breath is yoga. Derived (3) the Sankrit word 'yuj' which means 'to unite or integrate', yoga is (4) 5,000-year-old Indian body of knowledge. Yoga is all about harmonising the body (5) the mind and breath through means of various breathing exercises, yoga poses (asanas) and meditation.<br>SubQuestion No : 23<br>Q.23 Select the most appropriate option to fill in blank no. 3.<br>Ans                                                                                                                                                                                                                                                                                                                                                                                                                                                                                                                                                                                                           |          |                                                                                                                                                                                                                                                           |                                                                                                                         |
| select the most appropriate option to fill in each blank.<br>If you thought that yoga was all about bending and twisting your body in odd shapes, it's time<br>to rethink. Yoga is (1) more. In very simple words, giving care (2) your body, mind<br>and breath is yoga. Derived (3) the Sankrit word 'yuj' which means 'to unite or integrate',<br>yoga is (4) 5,000-year-old Indian body of knowledge. Yoga is all about harmonising the<br>body (5) the mind and breath through means of various breathing exercises, yoga<br>poses (asanas) and meditation.<br>SubQuestion No : 23<br>Q.23 Select the most appropriate option to fill in blank no. 3.<br>Ans                                                                                                                                                                                                                                                                                                                                                                                                                                                                                                                                                                                                                                                                                   |          | -                                                                                                                                                                                                                                                         |                                                                                                                         |
| If you thought that yoga was all about bending and twisting your body in odd shapes, it's time<br>to rethink. Yoga is (1) more. In very simple words, giving care (2) your body, mind<br>and breath is yoga. Derived (3) the Sankrit word 'yuj' which means 'to unite or integrate',<br>yoga is (4) 5,000-year-old Indian body of knowledge. Yoga is all about harmonising the<br>body (5) the mind and breath through means of various breathing exercises, yoga<br>poses (asanas) and meditation.<br>SubQuestion No : 23<br>Q.23 Select the most appropriate option to fill in blank no. 3.<br>Ans                                                                                                                                                                                                                                                                                                                                                                                                                                                                                                                                                                                                                                                                                                                                                |          |                                                                                                                                                                                                                                                           | e passage carefully and                                                                                                 |
| to rethink. Yoga is (1) more. In very simple words, giving care (2) your body, mind<br>and breath is yoga. Derived (3) the Sankrit word 'yuj' which means 'to unite or integrate',<br>yoga is (4) 5,000-year-old Indian body of knowledge. Yoga is all about harmonising the<br>body (5) the mind and breath through means of various breathing exercises, yoga<br>poses (asanas) and meditation.<br>SubQuestion No : 23<br>Q.23 Select the most appropriate option to fill in blank no. 3.<br>Ans $\swarrow$ 1. by<br>$\gtrless$ 2. of<br>$\checkmark$ 3. from<br>$\gtrless$ 4. out<br>Question ID : 65497842144<br>Status : Answered                                                                                                                                                                                                                                                                                                                                                                                                                                                                                                                                                                                                                                                                                                              |          |                                                                                                                                                                                                                                                           |                                                                                                                         |
| and breath is yoga. Derived (3) the Sankrit word 'yuj' which means 'to unite or integrate',<br>yoga is (4) 5,000-year-old Indian body of knowledge. Yoga is all about harmonising the<br>body (5) the mind and breath through means of various breathing exercises, yoga<br>poses (asanas) and meditation.<br>SubQuestion No : 23<br>Q.23 Select the most appropriate option to fill in blank no. 3.<br>Ans X 1. by<br>X 2. of<br>3. from<br>X 4. out<br>Question ID : 65497842144<br>Status : Answered                                                                                                                                                                                                                                                                                                                                                                                                                                                                                                                                                                                                                                                                                                                                                                                                                                             |          |                                                                                                                                                                                                                                                           |                                                                                                                         |
| yoga is (4) 5,000-year-old Indian body of knowledge. Yoga is all about harmonising the<br>body (5) the mind and breath through means of various breathing exercises, yoga<br>poses (asanas) and meditation.<br>SubQuestion No : 23<br>Q.23 Select the most appropriate option to fill in blank no. 3.<br>Ans                                                                                                                                                                                                                                                                                                                                                                                                                                                                                                                                                                                                                                                                                                                                                                                                                                                                                                                                                                                                                                        |          |                                                                                                                                                                                                                                                           |                                                                                                                         |
| body (5) the mind and breath through means of various breathing exercises, yoga<br>poses (asanas) and meditation.<br>SubQuestion No : 23<br>Q.23 Select the most appropriate option to fill in blank no. 3.<br>Ans X 1. by<br>X 2. of<br>3. from<br>X 4. out<br>Question ID : 65497842144<br>Status : Answered                                                                                                                                                                                                                                                                                                                                                                                                                                                                                                                                                                                                                                                                                                                                                                                                                                                                                                                                                                                                                                      |          |                                                                                                                                                                                                                                                           |                                                                                                                         |
| SubQuestion No : 23<br>Q.23 Select the most appropriate option to fill in blank no. 3.<br>Ans X 1. by<br>X 2. of<br>3. from<br>X 4. out<br>Question ID : 65497842144<br>Status : Answered                                                                                                                                                                                                                                                                                                                                                                                                                                                                                                                                                                                                                                                                                                                                                                                                                                                                                                                                                                                                                                                                                                                                                           |          | yoga is (4) 5,000-year-old Indian body of knowledge. Yoga i                                                                                                                                                                                               |                                                                                                                         |
| Q.23 Select the most appropriate option to fill in blank no. 3.<br>Ans × 1. by<br>× 2. of<br>→ 3. from<br>× 4. out<br>Question ID : 65497842144<br>Status : Answered                                                                                                                                                                                                                                                                                                                                                                                                                                                                                                                                                                                                                                                                                                                                                                                                                                                                                                                                                                                                                                                                                                                                                                                |          | body (5) the mind and breath through means of various bre                                                                                                                                                                                                 | is all about harmonising the                                                                                            |
| Ans ★ 1. by<br>★ 2. of<br>★ 3. from<br>★ 4. out<br>Question ID : 65497842144<br>Status : Answered                                                                                                                                                                                                                                                                                                                                                                                                                                                                                                                                                                                                                                                                                                                                                                                                                                                                                                                                                                                                                                                                                                                                                                                                                                                   |          | body (5) the mind and breath through means of various bre                                                                                                                                                                                                 | is all about harmonising the                                                                                            |
| <ul> <li>X 2. of</li> <li>✓ 3. from</li> <li>X 4. out</li> </ul> Question ID : 65497842144 Status : Answered                                                                                                                                                                                                                                                                                                                                                                                                                                                                                                                                                                                                                                                                                                                                                                                                                                                                                                                                                                                                                                                                                                                                                                                                                                        |          | body (5) the mind and breath through means of various bre<br>poses (asanas) and meditation.<br>SubQuestion No : 23                                                                                                                                        | is all about harmonising the                                                                                            |
| <ul> <li>✓ 3. from</li> <li>★ 4. out</li> <li>Question ID : 65497842144<br/>Status : Answered</li> </ul>                                                                                                                                                                                                                                                                                                                                                                                                                                                                                                                                                                                                                                                                                                                                                                                                                                                                                                                                                                                                                                                                                                                                                                                                                                            | Q.23     | body (5) the mind and breath through means of various bre<br>poses (asanas) and meditation.<br>SubQuestion No : 23<br>Select the most appropriate option to fill in blank no. 3.                                                                          | is all about harmonising the                                                                                            |
| X 4. out Question ID : 65497842144 Status : Answered                                                                                                                                                                                                                                                                                                                                                                                                                                                                                                                                                                                                                                                                                                                                                                                                                                                                                                                                                                                                                                                                                                                                                                                                                                                                                                | Q.23     | <ul> <li>body (5) the mind and breath through means of various breposes (asanas) and meditation.</li> <li>SubQuestion No : 23</li> <li>Select the most appropriate option to fill in blank no. 3.</li> <li>1. by</li> </ul>                               | is all about harmonising the                                                                                            |
| Question ID : <b>65497842144</b><br>Status : <b>Answered</b>                                                                                                                                                                                                                                                                                                                                                                                                                                                                                                                                                                                                                                                                                                                                                                                                                                                                                                                                                                                                                                                                                                                                                                                                                                                                                        | Q.23     | <ul> <li>body (5) the mind and breath through means of various breposes (asanas) and meditation.</li> <li>SubQuestion No : 23</li> <li>Select the most appropriate option to fill in blank no. 3.</li> <li>1. by</li> </ul>                               | is all about harmonising the                                                                                            |
| Status : Answered                                                                                                                                                                                                                                                                                                                                                                                                                                                                                                                                                                                                                                                                                                                                                                                                                                                                                                                                                                                                                                                                                                                                                                                                                                                                                                                                   | Q.23     | body (5) the mind and breath through means of various bre<br>poses (asanas) and meditation.<br>SubQuestion No : 23<br>Select the most appropriate option to fill in blank no. 3.<br>1. by<br>2. of                                                        | is all about harmonising the                                                                                            |
| Status : Answered                                                                                                                                                                                                                                                                                                                                                                                                                                                                                                                                                                                                                                                                                                                                                                                                                                                                                                                                                                                                                                                                                                                                                                                                                                                                                                                                   | Q.23     | body (5) the mind and breath through means of various bre<br>poses (asanas) and meditation.<br>SubQuestion No : 23<br>Select the most appropriate option to fill in blank no. 3.                                                                          | is all about harmonising the                                                                                            |
|                                                                                                                                                                                                                                                                                                                                                                                                                                                                                                                                                                                                                                                                                                                                                                                                                                                                                                                                                                                                                                                                                                                                                                                                                                                                                                                                                     | Q.23     | body (5) the mind and breath through means of various bre<br>poses (asanas) and meditation.<br>SubQuestion No : 23<br>Select the most appropriate option to fill in blank no. 3.                                                                          | is all about harmonising the eathing exercises, yoga                                                                    |
|                                                                                                                                                                                                                                                                                                                                                                                                                                                                                                                                                                                                                                                                                                                                                                                                                                                                                                                                                                                                                                                                                                                                                                                                                                                                                                                                                     | Q.23     | body (5) the mind and breath through means of various bre<br>poses (asanas) and meditation.<br>SubQuestion No : 23<br>Select the most appropriate option to fill in blank no. 3.                                                                          | is all about harmonising the eathing exercises, yoga                                                                    |
|                                                                                                                                                                                                                                                                                                                                                                                                                                                                                                                                                                                                                                                                                                                                                                                                                                                                                                                                                                                                                                                                                                                                                                                                                                                                                                                                                     | Q.23     | body (5) the mind and breath through means of various bre<br>poses (asanas) and meditation.<br>SubQuestion No : 23<br>Select the most appropriate option to fill in blank no. 3.                                                                          | is all about harmonising the<br>eathing exercises, yoga<br>Question ID : <b>65497842144</b><br>Status : <b>Answered</b> |
|                                                                                                                                                                                                                                                                                                                                                                                                                                                                                                                                                                                                                                                                                                                                                                                                                                                                                                                                                                                                                                                                                                                                                                                                                                                                                                                                                     | Q.23     | body (5) the mind and breath through means of various bre<br>poses (asanas) and meditation.<br>SubQuestion No : 23<br>Select the most appropriate option to fill in blank no. 3.                                                                          | is all about harmonising the<br>eathing exercises, yoga<br>Question ID : <b>65497842144</b><br>Status : <b>Answered</b> |

|             | Comprehension:                                                                                                                                                                                                                                                                                                                                                                                                                                                                                                                                                                                                                           |                                                                                                                        |  |
|-------------|------------------------------------------------------------------------------------------------------------------------------------------------------------------------------------------------------------------------------------------------------------------------------------------------------------------------------------------------------------------------------------------------------------------------------------------------------------------------------------------------------------------------------------------------------------------------------------------------------------------------------------------|------------------------------------------------------------------------------------------------------------------------|--|
|             | In the following passage, some words have been deleted. Read the passage carefully and select the most appropriate option to fill in each blank.                                                                                                                                                                                                                                                                                                                                                                                                                                                                                         |                                                                                                                        |  |
|             | If you thought that yoga was all about bending and twisting your body in odd shapes, it's time to rethink. Yoga is (1) more. In very simple words, giving care (2) your body, mind and breath is yoga. Derived (3) the Sankrit word 'yuj' which means 'to unite or integrate', yoga is (4) 5,000-year-old Indian body of knowledge. Yoga is all about harmonising the body (5) the mind and breath through means of various breathing exercises, yoga poses (asanas) and meditation.                                                                                                                                                     |                                                                                                                        |  |
|             | SubQuestion No : 24                                                                                                                                                                                                                                                                                                                                                                                                                                                                                                                                                                                                                      |                                                                                                                        |  |
| Q.24        | 4 Select the most appropriate option to fill in blank no. 4.                                                                                                                                                                                                                                                                                                                                                                                                                                                                                                                                                                             |                                                                                                                        |  |
| Ans         | s 🗙 1. one                                                                                                                                                                                                                                                                                                                                                                                                                                                                                                                                                                                                                               |                                                                                                                        |  |
|             | 🗙 2. the                                                                                                                                                                                                                                                                                                                                                                                                                                                                                                                                                                                                                                 |                                                                                                                        |  |
|             | 🗙 3. an                                                                                                                                                                                                                                                                                                                                                                                                                                                                                                                                                                                                                                  |                                                                                                                        |  |
|             | ✓ 4. a                                                                                                                                                                                                                                                                                                                                                                                                                                                                                                                                                                                                                                   |                                                                                                                        |  |
|             |                                                                                                                                                                                                                                                                                                                                                                                                                                                                                                                                                                                                                                          |                                                                                                                        |  |
|             |                                                                                                                                                                                                                                                                                                                                                                                                                                                                                                                                                                                                                                          | Question ID : 65497842145                                                                                              |  |
|             |                                                                                                                                                                                                                                                                                                                                                                                                                                                                                                                                                                                                                                          | Status : Answered                                                                                                      |  |
|             |                                                                                                                                                                                                                                                                                                                                                                                                                                                                                                                                                                                                                                          | Chosen Option : 4                                                                                                      |  |
|             |                                                                                                                                                                                                                                                                                                                                                                                                                                                                                                                                                                                                                                          |                                                                                                                        |  |
| 1           | Comprehension:                                                                                                                                                                                                                                                                                                                                                                                                                                                                                                                                                                                                                           |                                                                                                                        |  |
|             | Comprehension:                                                                                                                                                                                                                                                                                                                                                                                                                                                                                                                                                                                                                           | sage carefully and                                                                                                     |  |
|             | <b>Comprehension:</b><br>In the following passage, some words have been deleted. Read the pas<br>select the most appropriate option to fill in each blank.                                                                                                                                                                                                                                                                                                                                                                                                                                                                               | sage carefully and                                                                                                     |  |
|             | In the following passage, some words have been deleted. Read the pas                                                                                                                                                                                                                                                                                                                                                                                                                                                                                                                                                                     | n odd shapes, it's time<br>your body, mind<br>s 'to unite or integrate',<br>bout harmonising the                       |  |
|             | In the following passage, some words have been deleted. Read the pas select the most appropriate option to fill in each blank.<br>If you thought that yoga was all about bending and twisting your body in to rethink. Yoga is (1) more. In very simple words, giving care (2) and breath is yoga. Derived (3) the Sankrit word 'yuj' which mean yoga is (4) 5,000-year-old Indian body of knowledge. Yoga is all a body (5) the mind and breath through means of various breathing.                                                                                                                                                     | n odd shapes, it's time<br>your body, mind<br>s 'to unite or integrate',<br>bout harmonising the                       |  |
| Q.25        | In the following passage, some words have been deleted. Read the passelect the most appropriate option to fill in each blank.<br>If you thought that yoga was all about bending and twisting your body in to rethink. Yoga is (1) more. In very simple words, giving care (2) and breath is yoga. Derived (3) the Sankrit word 'yuj' which mean yoga is (4) 5,000-year-old Indian body of knowledge. Yoga is all a body (5) the mind and breath through means of various breathing poses (asanas) and meditation.                                                                                                                        | n odd shapes, it's time<br>your body, mind<br>s 'to unite or integrate',<br>bout harmonising the                       |  |
| Q.25<br>Ans | In the following passage, some words have been deleted. Read the passelect the most appropriate option to fill in each blank.<br>If you thought that yoga was all about bending and twisting your body in to rethink. Yoga is (1) more. In very simple words, giving care (2) and breath is yoga. Derived (3) the Sankrit word 'yuj' which mean yoga is (4) 5,000-year-old Indian body of knowledge. Yoga is all abody (5) the mind and breath through means of various breathing poses (asanas) and meditation.<br>SubQuestion No : 25<br>5 Select the most appropriate option to fill in blank no. 5.                                  | n odd shapes, it's time<br>your body, mind<br>s 'to unite or integrate',<br>bout harmonising the                       |  |
| 1 ·         | In the following passage, some words have been deleted. Read the passelect the most appropriate option to fill in each blank.<br>If you thought that yoga was all about bending and twisting your body in to rethink. Yoga is (1) more. In very simple words, giving care (2) and breath is yoga. Derived (3) the Sankrit word 'yuj' which mean yoga is (4) 5,000-year-old Indian body of knowledge. Yoga is all abody (5) the mind and breath through means of various breathing poses (asanas) and meditation.<br>SubQuestion No : 25<br>5 Select the most appropriate option to fill in blank no. 5.                                  | n odd shapes, it's time<br>your body, mind<br>s 'to unite or integrate',<br>bout harmonising the                       |  |
| 1 ·         | In the following passage, some words have been deleted. Read the passelect the most appropriate option to fill in each blank.<br>If you thought that yoga was all about bending and twisting your body in to rethink. Yoga is (1) more. In very simple words, giving care (2) and breath is yoga. Derived (3) the Sankrit word 'yuj' which mean yoga is (4) 5,000-year-old Indian body of knowledge. Yoga is all a body (5) the mind and breath through means of various breathing poses (asanas) and meditation.<br>SubQuestion No : 25<br>5 Select the most appropriate option to fill in blank no. 5.<br>s X 1. at                    | n odd shapes, it's time<br>your body, mind<br>s 'to unite or integrate',<br>bout harmonising the                       |  |
| 1 ·         | In the following passage, some words have been deleted. Read the passelect the most appropriate option to fill in each blank.<br>If you thought that yoga was all about bending and twisting your body in to rethink. Yoga is (1) more. In very simple words, giving care (2) and breath is yoga. Derived (3) the Sankrit word 'yuj' which mean yoga is (4) 5,000-year-old Indian body of knowledge. Yoga is all abody (5) the mind and breath through means of various breathing poses (asanas) and meditation.<br>SubQuestion No : 25<br>5 Select the most appropriate option to fill in blank no. 5.<br>s X 1. at X 2. on             | n odd shapes, it's time<br>your body, mind<br>s 'to unite or integrate',<br>bout harmonising the                       |  |
| 1 ·         | In the following passage, some words have been deleted. Read the passelect the most appropriate option to fill in each blank.<br>If you thought that yoga was all about bending and twisting your body in to rethink. Yoga is (1) more. In very simple words, giving care (2) and breath is yoga. Derived (3) the Sankrit word 'yuj' which mean yoga is (4) 5,000-year-old Indian body of knowledge. Yoga is all a body (5) the mind and breath through means of various breathing poses (asanas) and meditation.<br>SubQuestion No : 25<br>5 Select the most appropriate option to fill in blank no. 5.<br>s X 1. at X 2. on<br>3. with | n odd shapes, it's time<br>your body, mind<br>'s 'to unite or integrate',<br>bout harmonising the<br>g exercises, yoga |  |
| 1 ·         | In the following passage, some words have been deleted. Read the passelect the most appropriate option to fill in each blank.<br>If you thought that yoga was all about bending and twisting your body in to rethink. Yoga is (1) more. In very simple words, giving care (2) and breath is yoga. Derived (3) the Sankrit word 'yuj' which mean yoga is (4) 5,000-year-old Indian body of knowledge. Yoga is all a body (5) the mind and breath through means of various breathing poses (asanas) and meditation.<br>SubQuestion No : 25<br>5 Select the most appropriate option to fill in blank no. 5.<br>s X 1. at X 2. on<br>3. with | odd shapes, it's time<br>your body, mind<br>'s 'to unite or integrate',<br>bout harmonising the<br>g exercises, yoga   |  |
| 1 ·         | In the following passage, some words have been deleted. Read the passelect the most appropriate option to fill in each blank.<br>If you thought that yoga was all about bending and twisting your body in to rethink. Yoga is (1) more. In very simple words, giving care (2) and breath is yoga. Derived (3) the Sankrit word 'yuj' which mean yoga is (4) 5,000-year-old Indian body of knowledge. Yoga is all a body (5) the mind and breath through means of various breathing poses (asanas) and meditation.<br>SubQuestion No : 25<br>5 Select the most appropriate option to fill in blank no. 5.<br>s X 1. at X 2. on<br>3. with | n odd shapes, it's time<br>your body, mind<br>'s 'to unite or integrate',<br>bout harmonising the<br>g exercises, yoga |  |