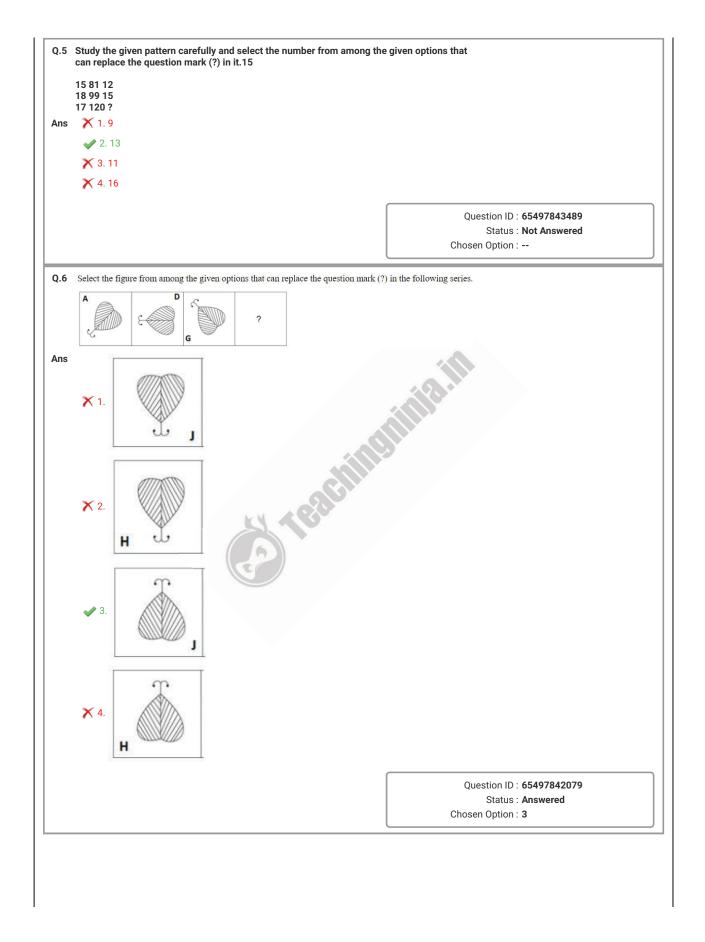

SSC CGL SHIFT - 1 (13-04-2022)

Latest Govt Job updates
 Private Job updates
 Free Mock tests available

Visit - teachingninja.in



## Combined Graduate Level Examination 2021 Tier - I

| Roll Number    |                    |
|----------------|--------------------|
| Candidate Name |                    |
| Venue Name     |                    |
| Exam Date      | 13/04/2022         |
| Exam Time      | 9:00 AM - 10:00 AM |
| Subject        | CGLE 2021 Tier I   |

















| NORY : ZWSPJ :: CREAM :?         Ans       \$ <b>1</b> \$. NFDQ8         \$\sigma 2. SNFDB         \$\sigma 3. DSFCN         \$\sigma 4. BQDZL         Question ID : 65497843073         Status : Answered         Chosen Option : 1         Q.8         Select the number from among the given options that can replace the question mark (?) in         the following series.         24, 7, 52, 312, 320         Ans       \$ <b>1</b> \$.30         \$ <b>2</b> \$ 2. 42         \$ <b>3</b> \$ 3. 48         \$ <b>4</b> \$.35         Question ID : 65497843485         Status : Not Answered         Chosen Option :         Q.9       Select the number from among the given options that can replace the question mark (?) in         the following series.         74, 74, 72, 24, 7, 4         Ans       \$ <b>