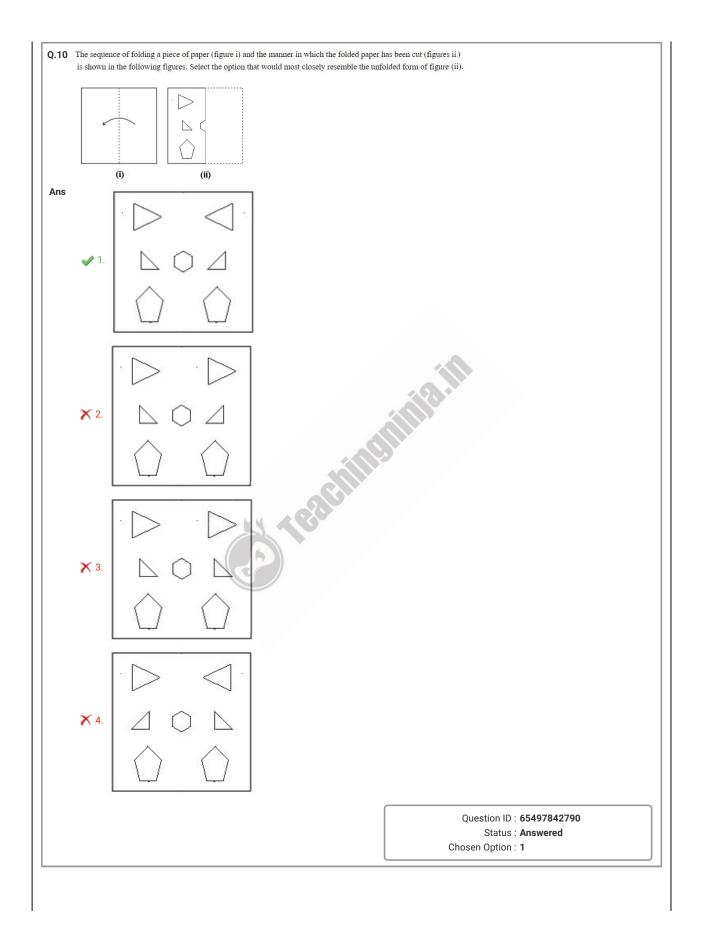

|     |                                                                                                       |                     |











|             | 🗙 1. M                                                                                                                 |                           |
|-------------|------------------------------------------------------------------------------------------------------------------------|---------------------------|
|             |                                                                                                                        |                           |
|             | 🗙 2. L                                                                                                                 |                           |
|             | 🗙 3. J