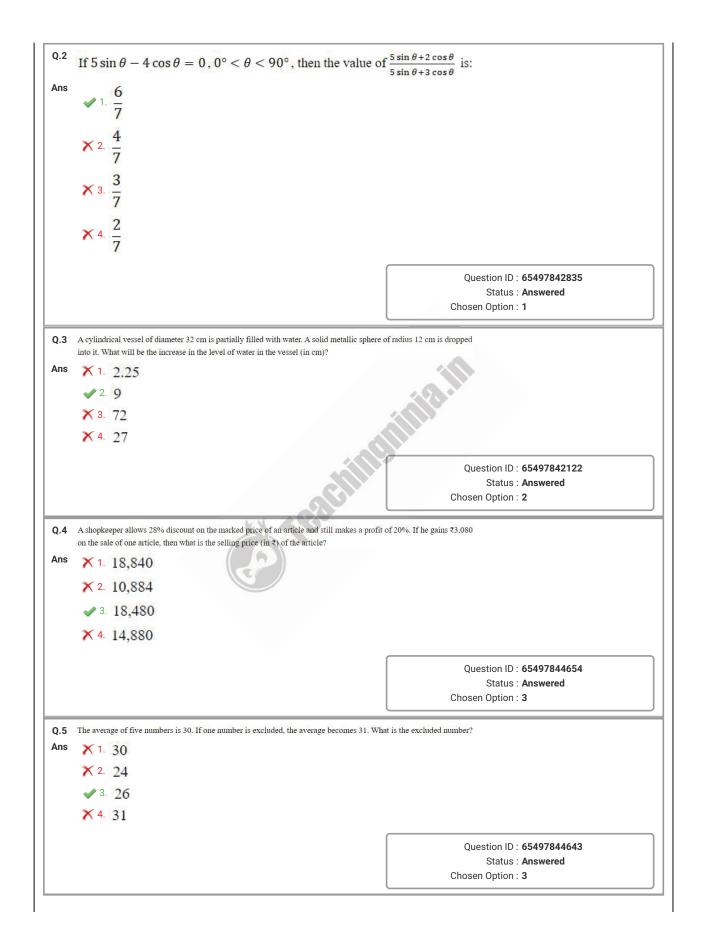

n Option : 1                                                         |
| Q.1         | If the 9-digit number 7x79251y8 is divisible by 36, What is the value of (10x of y?<br>✓ 1. 298<br>× 2. 289                    | Status : Answered<br>Chosen Option : 1                                                         |
| Q.1<br>Ans  | If the 9-digit number 7x79251y8 is divisible by 36, What is the value of (10x of y?<br>1. 298<br>2. 289<br>3. 192              | Status : Answered<br>Chosen Option : 1                                                         |
| Q.1         | If the 9-digit number 7x79251y8 is divisible by 36, What is the value of (10x of y?<br>1. 298<br>2. 289<br>3. 192              | Status : <b>Answered</b><br>Chosen Option : 1<br>$x^2 - 3y^2$ ) for the largest possible value |



























| ID : 65497842830                                                                  |
|-----------------------------------------------------------------------------------|
| us : <b>Answered</b><br>on : <b>4</b>                                             |
|                                                                                   |
|                                                                                   |
|                                                                                   |
|                                                                                   |
|                                                                                   |
|                                                                                   |
|