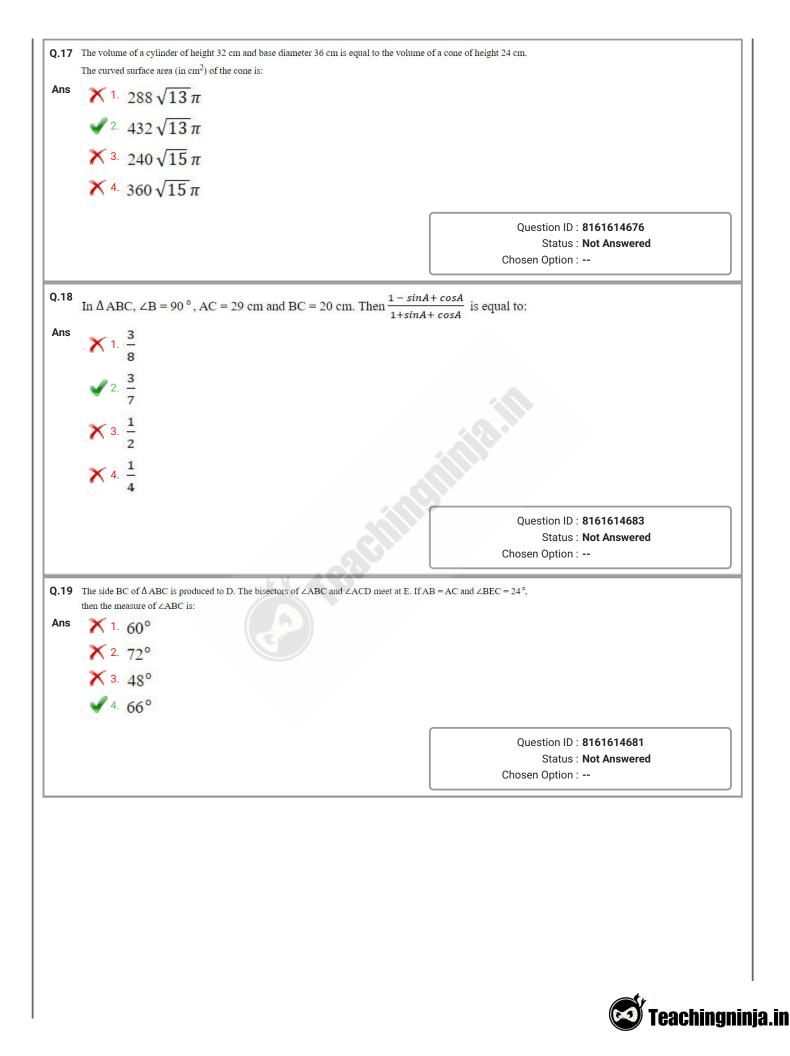

|
|       |                                                                                                                                                                                                | Question ID : 8161614672                             |
|       |                                                                                                                                                                                                | Status : Not Answered                                |
|       |                                                                                                                                                                                                | Chosen Option :                                      |









|      | If $(\cos^2\theta - 1)(2\sec^2\theta) + \sec^2\theta + 2\tan^2\theta = 2, 0^\circ < \theta < 90^\circ$ , then $\frac{(\cos^2\theta)}{(\cos^2\theta)} = 2$ .                                                                                                 | $\frac{c\theta + cos\theta}{c\theta - cos\theta}$ is equal to:                                  |
|------|-------------------------------------------------------------------------------------------------------------------------------------------------------------------------------------------------------------------------------------------------------------|-------------------------------------------------------------------------------------------------|
| Ans  | X 1. 1