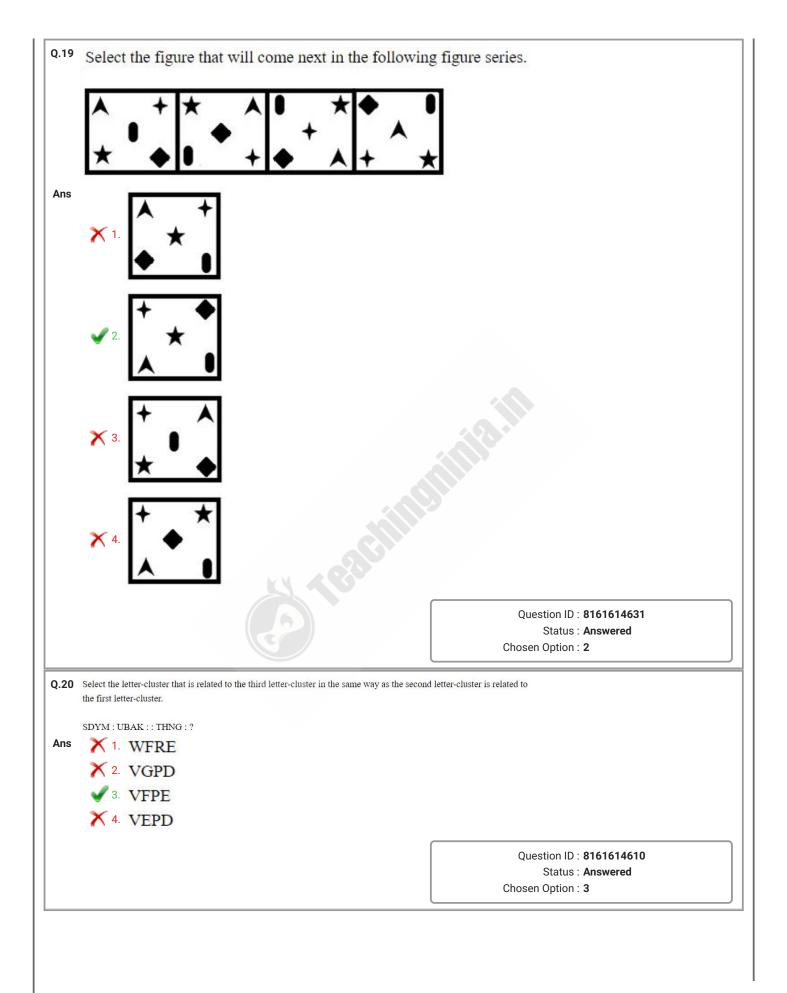

|                                                                                         |
|     | ★ 4. All conclusions follow                                                                                                                                                                                      |                                                                                         |
|     |                                                                                                                                                                                                                  | Question ID : <b>8161614627</b><br>Status : <b>Answered</b><br>Chosen Option : <b>3</b> |







| Q.21 | Select the option that represents the letters that, when placed from left to right in the blan letter series. | ks below, will complete the                                                        |
|------|---------------------------------------------------------------------------------------------------------------|------------------------------------------------------------------------------------|
|      | G_R_M_KRC_GK_CM                                                                                               |                                                                                    |
| Ans  |                                                                                                               |