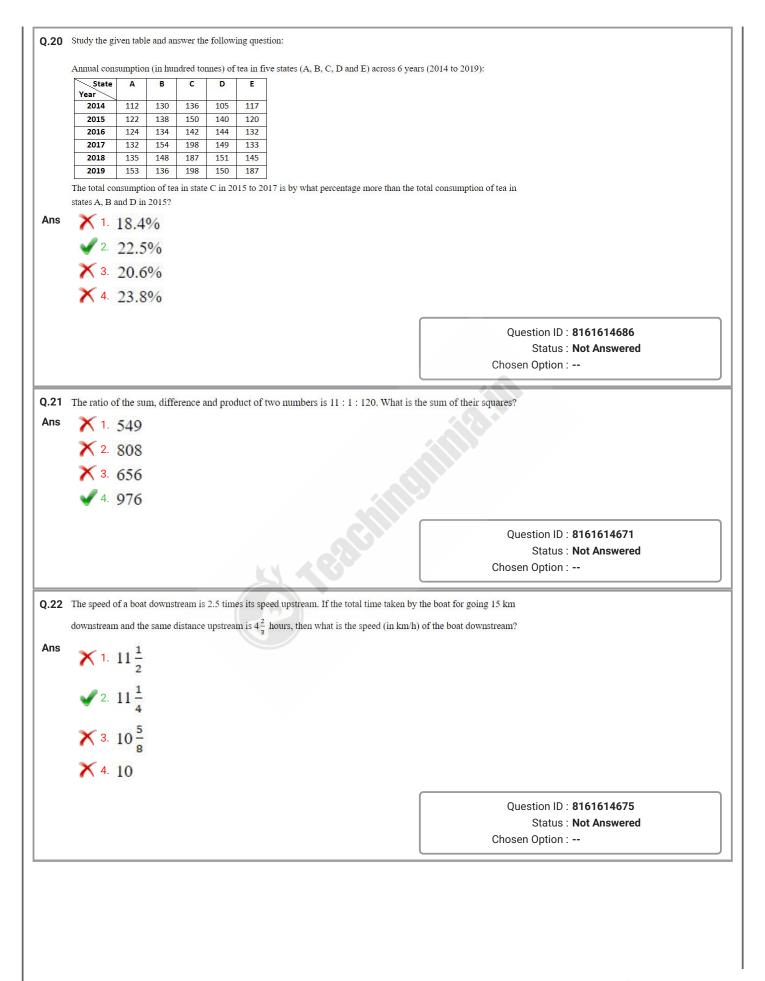

After a brief interview, he left us waiting in his consulting room while he went out to the field. He returned with several leaves and the bark of a tree. One of his attendants quickly prepared a decoction and handed me a glass of this preparation. It was extremely bitter but within an hour or so, I began to feel relieved. The rest of the decoction was put in two large bottles so that I could take doses periodically. Within three days, the frequent abdominal pains stopped and I recall gaining a good appetite. I have appreciated the healing powers of medicinal plants ever since.