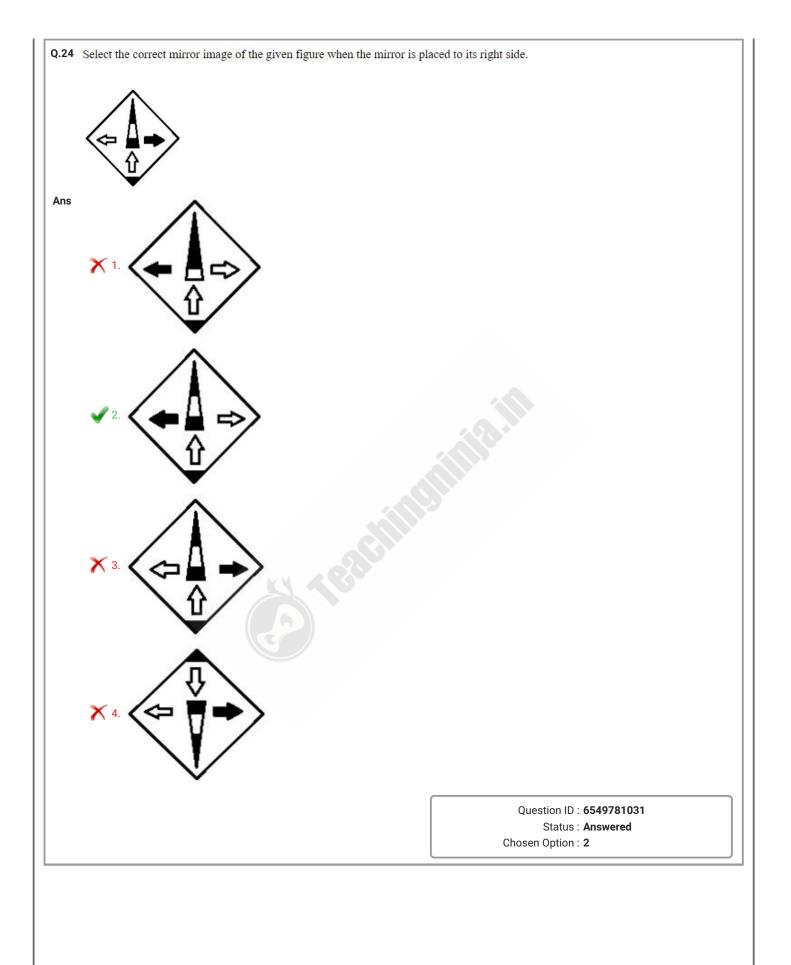

| Q.20 | Select the correct option that indicates the arrangement of the following                                                           | g words in a logical order.                                                             |
|------|-------------------------------------------------------------------------------------------------------------------------------------|-----------------------------------------------------------------------------------------|
| Ans  | <ol> <li>Result</li> <li>Examination</li> <li>Evaluation</li> <li>Re-evaluation</li> <li>Study</li> <li>1. 2, 5, 3, 1, 4</li> </ol> |                                                                                         |
|      | <b>X</b> 2. 1, 2, 5, 3, 4                                                                                                           |                                                                                         |
|      | ✓ 3. 5, 2, 3, 1, 4                                                                                                                  |                                                                                         |
|      | <b>X</b> 4. 5, 2, 4, 3, 1                                                                                                           |                                                                                         |
|      |                                                                                                                                     | Question ID : <b>6549781010</b><br>Status : <b>Answered</b><br>Chosen Option : <b>3</b> |
| Q.21 |                                                                                                                                     | series, will complete the letter                                                        |
|      | series.                                                                                                                             |                                                                                         |
| Ans  | u_q_c_ur_z_n_rq_cn X 1. Z N Z Q U U Z                                                                                               |                                                                                         |
|      | × 2. rqnqcuc                                                                                                                        |                                                                                         |
|      | ✓ 3. rznqcuz                                                                                                                        |                                                                                         |
|      | X 4. rzrącun                                                                                                                        |                                                                                         |
|      | St Califul                                                                                                                          | Question ID : <b>6549781022</b><br>Status : <b>Answered</b><br>Chosen Option : <b>3</b> |
|      | In a code language, if SUPPLY is written as QVTZMQ, then how will FORCES be                                                         | written in the same language?                                                           |
| Ans  | A SFIIIED                                                                                                                           |                                                                                         |
|      | X 2. TQGTGD                                                                                                                         |                                                                                         |
|      | ✓ <sup>3.</sup> SPGTFD                                                                                                              |                                                                                         |
|      | X 4. SPGUFE                                                                                                                         |                                                                                         |
|      |                                                                                                                                     | Question ID : 6549781016                                                                |
|      |                                                                                                                                     | Status : <b>Answered</b><br>Chosen Option : <b>1</b>                                    |
|      |                                                                                                                                     |                                                                                         |
|      |                                                                                                                                     |                                                                                         |
|      |                                                                                                                                     |                                                                                         |
|      |                                                                                                                                     |                                                                                         |
|      |                                                                                                                                     |                                                                                         |