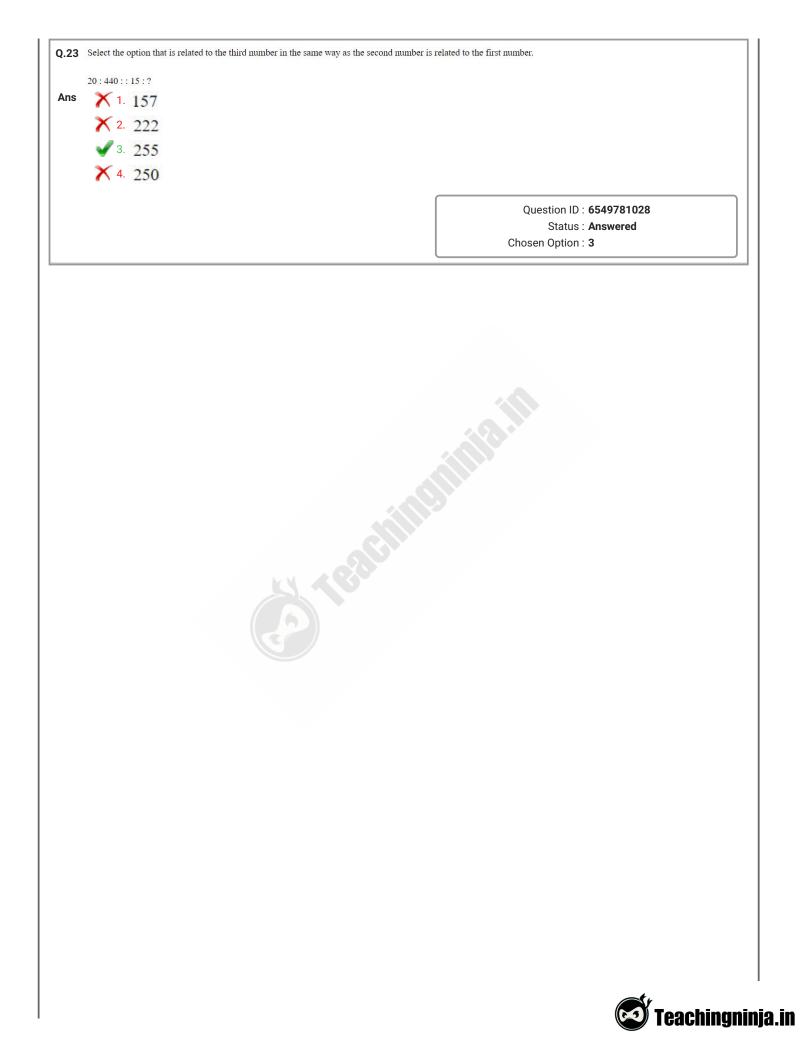

| Q.11   | Select the option that represents the correct order of the given words as they would appear                      | in an English dictionary.                            |
|--------|------------------------------------------------------------------------------------------------------------------|------------------------------------------------------|
|        | 1. Paste                                                                                                         |                                                      |
|        | 2. Pass                                                                                                          |                                                      |
|        | 3. Part                                                                                                          |                                                      |
|        | 4. Pair                                                                                                          |                                                      |
| Ans    | 5. Paid                                                                                                          |                                                      |
| AIIS   | <b>X</b> 1. 5, 4, 3, 1, 2                                                                                        |                                                      |
|        | <b>X</b> 2. 5, 3, 4, 2, 1                                                                                        |                                                      |
|        | <b>X</b> 3. 4, 5, 3, 2, 1                                                                                        |                                                      |
|        | ✓ 4. 5, 4, 3, 2, 1                                                                                               |                                                      |
|        |                                                                                                                  | Question ID : 6549781009                             |
|        |                                                                                                                  | Status : Answered                                    |
|        |                                                                                                                  | Chosen Option : 4                                    |
| 0 12   | Three statements are given, followed by three conclusions numbered I, II and III. Assuming                       | the statements to be true.                           |
| 4. I Z | even if they seem to be at variance with commonly known facts, decide which of the concl<br>from the statements. |                                                      |
|        |                                                                                                                  |                                                      |
|        | Statements:<br>All threads are needles.                                                                          |                                                      |
|        | Some needles are brushes.                                                                                        |                                                      |
|        | All needles are cupboards.                                                                                       |                                                      |
|        | Conclusions:                                                                                                     |                                                      |
|        | I. Some brushes are cupboards.<br>II. All threads are cupboards.                                                 |                                                      |
|        | III. All brushes are threads.                                                                                    |                                                      |
| Ans    | ✗ Ⅰ. All conclusions follow                                                                                      |                                                      |
|        | ★ 2. Only conclusions II and III follow                                                                          |                                                      |
|        | 3. Only conclusions I and II follow                                                                              |                                                      |
|        | $\times$ 4 Only conclusions I and III follow                                                                     |                                                      |
|        |                                                                                                                  | Question ID : 6549781026                             |
|        |                                                                                                                  | Status : Answered                                    |
|        |                                                                                                                  | Chosen Option : 3                                    |
| Q.13   | Priyanka is married to Dileep's father. Gayatri is the daughter of Nitesh. Ketan is the son                      | of Gayatri's only brother,                           |
| Ans    | Dileep. How is Ketan related to Nitesh?                                                                          |                                                      |
|        | ✓ 2. Paternal grandson                                                                                           |                                                      |
|        | <ul> <li>✗ 3. Maternal grandfather</li> </ul>                                                                    |                                                      |
|        | × 4. Father                                                                                                      |                                                      |
|        |                                                                                                                  |                                                      |
|        |                                                                                                                  | Question ID : 6549781023                             |
|        |                                                                                                                  |                                                      |
|        |                                                                                                                  | Status : <b>Answered</b><br>Chosen Option : <b>3</b> |