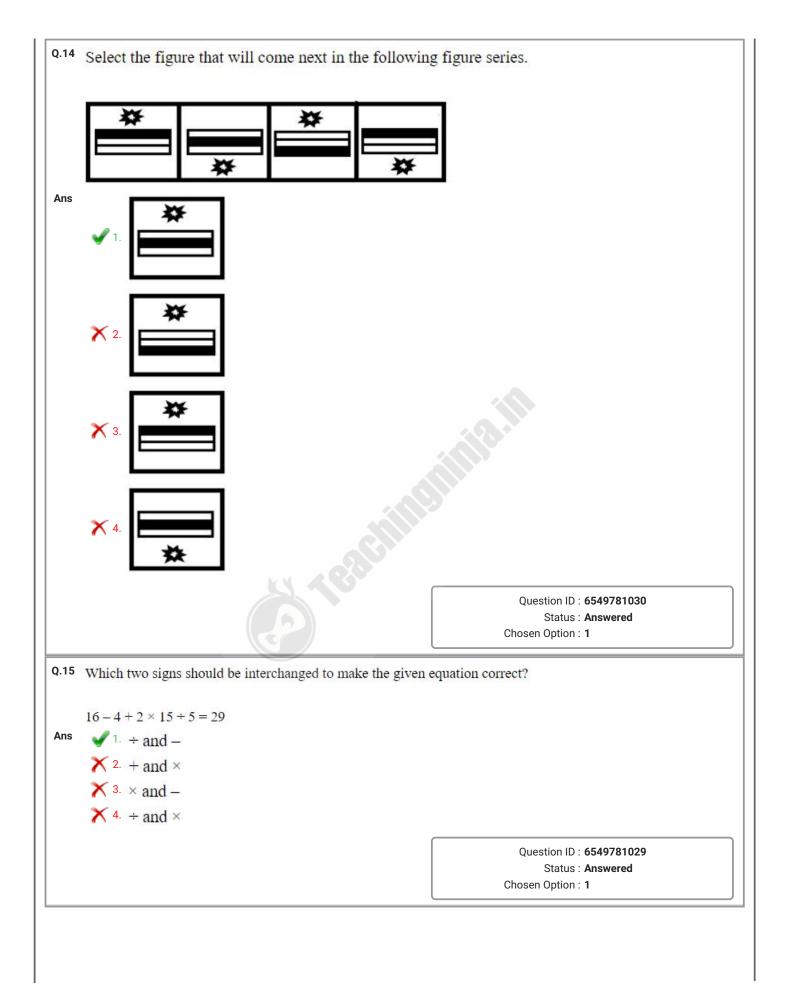

| Q.11   | Select the option that represents the correct order of the given words as they would appear                      | in an English dictionary.                            |
|--------|------------------------------------------------------------------------------------------------------------------|------------------------------------------------------|
|        | 1. Paste                                                                                                         |                                                      |
|        | 2. Pass                                                                                                          |                                                      |
|        | 3. Part                                                                                                          |                                                      |
|        | 4. Pair                                                                                                          |                                                      |
| Ans    | 5. Paid                                                                                                          |                                                      |
| AIIS   | <b>X</b> 1. 5, 4, 3, 1, 2                                                                                        |                                                      |
|        | <b>X</b> 2. 5, 3, 4, 2, 1                                                                                        |                                                      |
|        | <b>X</b> 3. 4, 5, 3, 2, 1                                                                                        |                                                      |
|        | ✓ 4. 5, 4, 3, 2, 1                                                                                               |                                                      |
|        |                                                                                                                  | Question ID : 6549781009                             |
|        |                                                                                                                  | Status : Answered                                    |
|        |                                                                                                                  | Chosen Option : 4                                    |
| 0 12   | Three statements are given, followed by three conclusions numbered I, II and III. Assuming                       | the statements to be true.                           |
| 4. I Z | even if they seem to be at variance with commonly known facts, decide which of the concl<br>from the statements. |                                                      |
|        |                                                                                                                  |                                                      |
|        | Statements:<br>All threads are needles.                                                                          |                                                      |
|        | Some needles are brushes.                                                                                        |                                                      |
|        | All needles are cupboards.                                                                                       |                                                      |
|        | Conclusions:                                                                                                     |                                                      |
|        | I. Some brushes are cupboards.<br>II. All threads are cupboards.                                                 |                                                      |
|        | III. All brushes are threads.                                                                                    |                                                      |
| Ans    | ✗ Ⅰ. All conclusions follow                                                                                      |                                                      |
|        | ★ 2. Only conclusions II and III follow                                                                          |                                                      |
|        | 3. Only conclusions I and II follow                                                                              |                                                      |
|        | $\times$ 4 Only conclusions I and III follow                                                                     |                                                      |
|        |                                                                                                                  | Question ID : 6549781026                             |
|        |                                                                                                                  | Status : Answered                                    |
|        |                                                                                                                  | Chosen Option : 3                                    |
| Q.13   | Priyanka is married to Dileep's father. Gayatri is the daughter of Nitesh. Ketan is the son                      | of Gayatri's only brother,                           |
| Ans    | Dileep. How is Ketan related to Nitesh?                                                                          |                                                      |
|        | ✓ 2. Paternal grandson                                                                                           |                                                      |
|        | <ul> <li>✗ 3. Maternal grandfather</li> </ul>                                                                    |                                                      |
|        | × 4. Father                                                                                                      |                                                      |
|        |                                                                                                                  |                                                      |
|        |                                                                                                                  | Question ID : 6549781023                             |
|        |                                                                                                                  |                                                      |
|        |                                                                                                                  | Status : <b>Answered</b><br>Chosen Option : <b>3</b> |