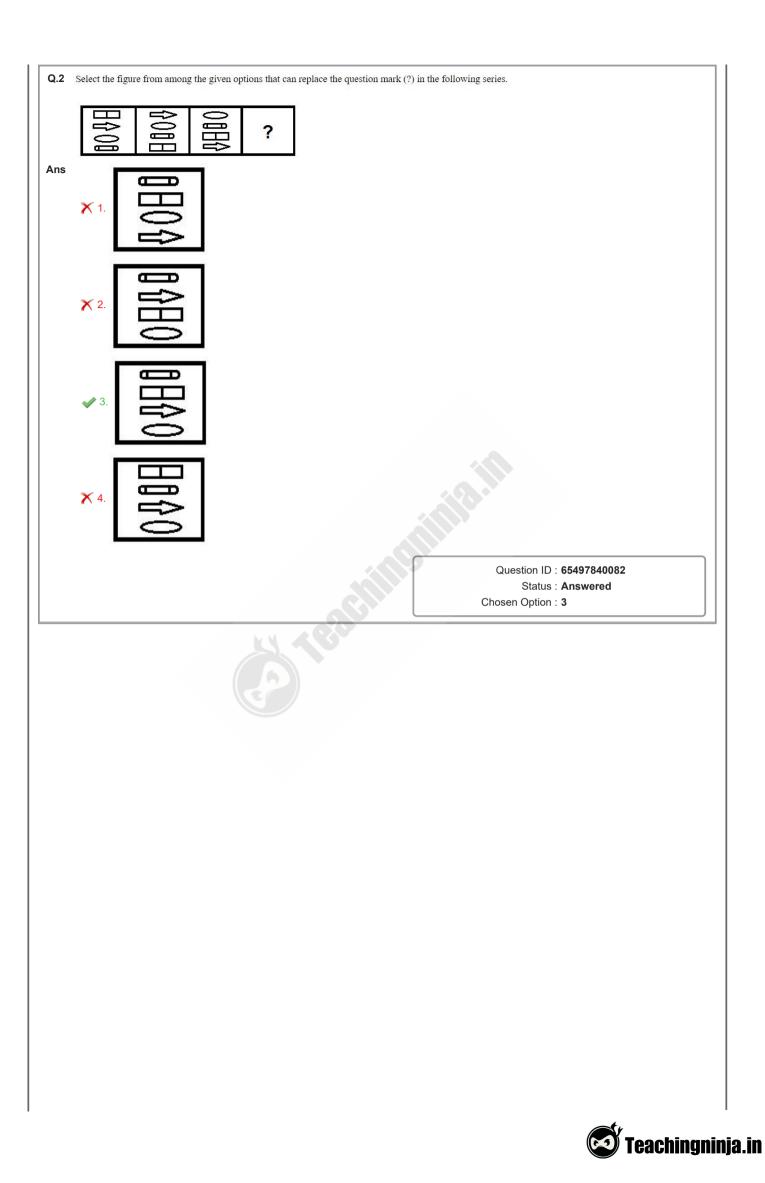

| Q.3 |                                                                                                         |                                                              |
|-----|---------------------------------------------------------------------------------------------------------|--------------------------------------------------------------|
|     | Select the option in which the given figure is                                                          | embedded (rotation is NOT allowed).                          |
|     | Π                                                                                                       |                                                              |
|     | 2                                                                                                       |                                                              |
| Ans |                                                                                                         |                                                              |
|     |                                                                                                         |                                                              |
|     |                                                                                                         |                                                              |
|     |                                                                                                         |                                                              |
|     |                                                                                                         |                                                              |
|     | ×2 \                                                                                                    |                                                              |
|     |                                                                                                         |                                                              |
|     | A                                                                                                       |                                                              |
|     | ×₃(Ц∠_)                                                                                                 |                                                              |
|     |                                                                                                         |                                                              |
|     |                                                                                                         |                                                              |
|     |                                                                                                         |                                                              |
|     | TEP ]                                                                                                   |                                                              |
|     |                                                                                                         | Question ID : 65497839880                                    |
|     |                                                                                                         | Status : Answered                                            |
|     |                                                                                                         | Chosen Option : 4                                            |
| Q.4 | Four letter-clusters have been given, out of whi<br>one is different. Select the letter-cluster that is | ich three are alike in some manner and                       |
| Ans | one is different. Select the letter-cluster that is<br>X 1. GLQV                                        | different.                                                   |
|     | ✓ 2. WBEL                                                                                               | 0.8                                                          |
|     |                                                                                                         |                                                              |
| 1   | X 3. EJOT                                                                                               |                                                              |
|     | X 4. CHMR                                                                                               |                                                              |
|     |                                                                                                         | Question ID : 65497839867                                    |
|     |                                                                                                         | Question ID : <b>65497839867</b><br>Status : <b>Answered</b> |
|     |                                                                                                         |                                                              |
|     |                                                                                                         | Status : Answered                                            |