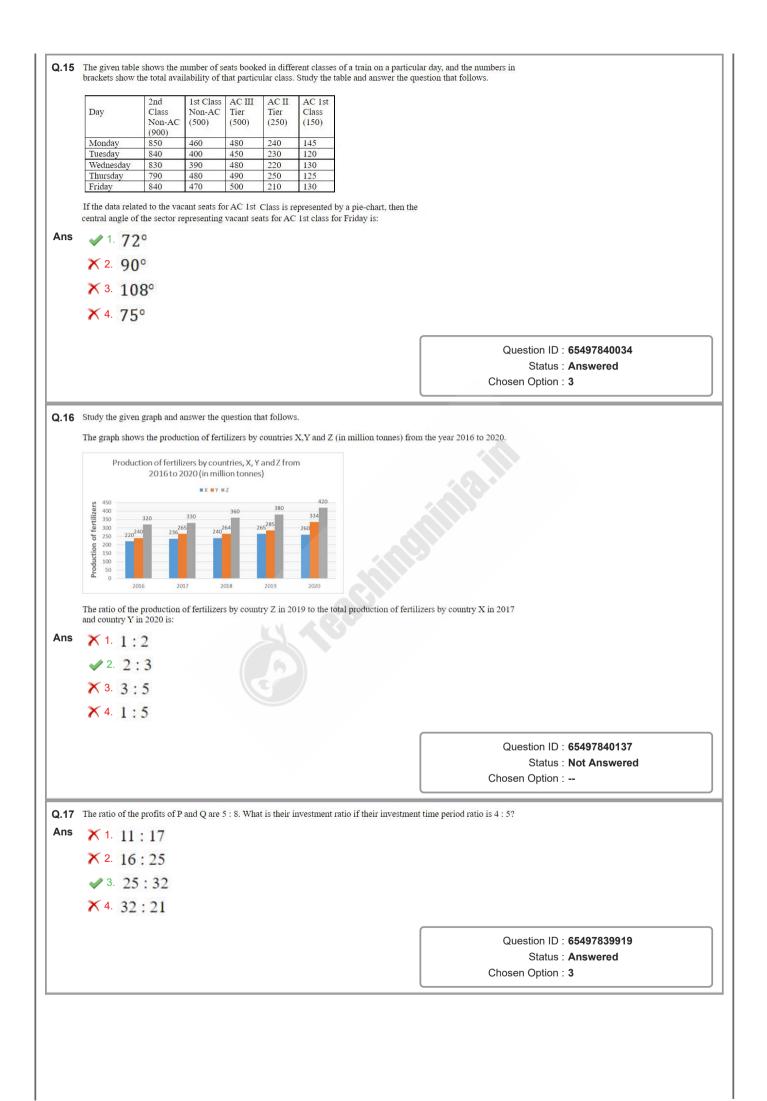

/ul> | Status : Answered<br>Chosen Option : 2                    |
|             | <ul> <li>X 3. 40</li> <li>X 4. 30</li> <li>X 4. 30</li> <li>If a side of a square is increased by 20</li> <li>X 1. 80%</li> <li>X 2. 20%</li> </ul>                   | Status : Answered<br>Chosen Option : 2                    |
| Q.14<br>Ans | <ul> <li>X 3. 40</li> <li>X 4. 30</li> <li>X 4. 30</li> <li>If a side of a square is increased by 20</li> <li>X 1. 80%</li> <li>X 2. 20%</li> <li>X 3. 40%</li> </ul> | Status : Answered<br>Chosen Option : 2                    |
|             | <ul> <li>X 3. 40</li> <li>X 4. 30</li> <li>X 4. 30</li> <li>If a side of a square is increased by 20</li> <li>X 1. 80%</li> <li>X 2. 20%</li> <li>X 3. 40%</li> </ul> | Status : Answered<br>Chosen Option : 2                    |





|             | If sec $x = \operatorname{cosec} (2x - 45^{\circ}), 0^{\circ} < x < 90^{\circ}$ .                                                                                                                          | , men x is equal to.                                                                                                              |          |
|-------------|------------------------------------------------------------------------------------------------------------------------------------------------------------------------------------------------------------|-----------------------------------------------------------------------------------------------------------------------------------|----------|
| Ans         | ✓ 1. 45 °