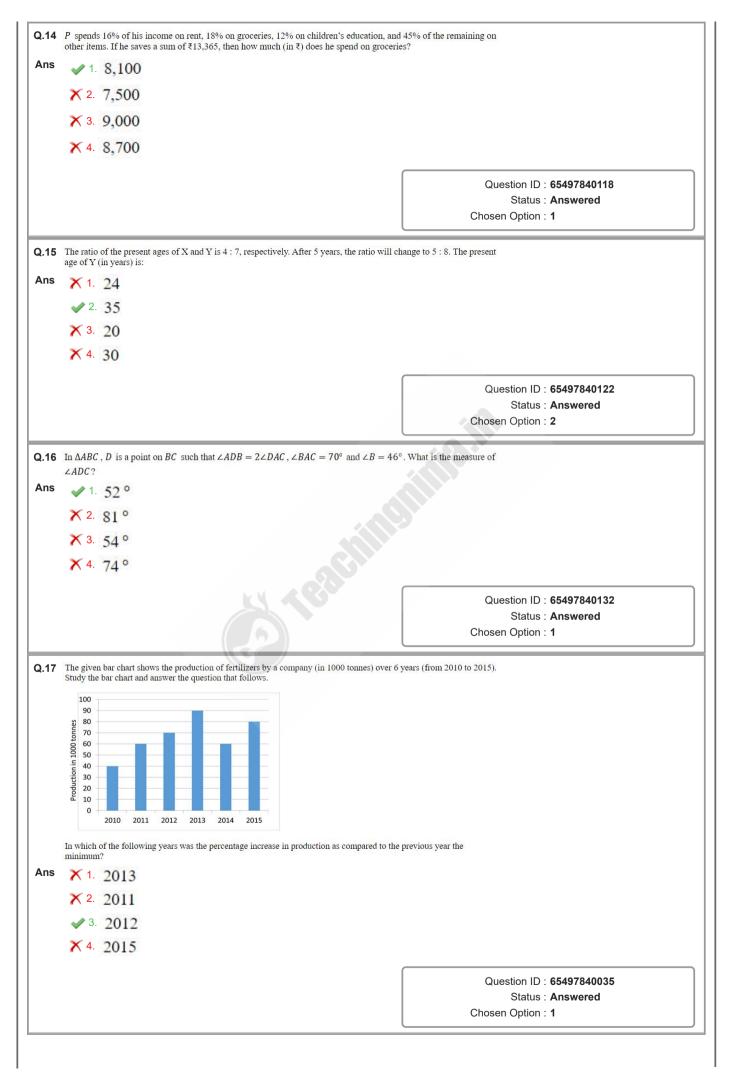

| Chosen Option : 1                                                                        |





| Q.18        |                                                                                                                                                                                                                                                                                                                    |                                                                                                                                                                                                                                               |
|-------------|------------------------------------------------------------------------------------------------------------------------------------------------------------------------------------------------------------------------