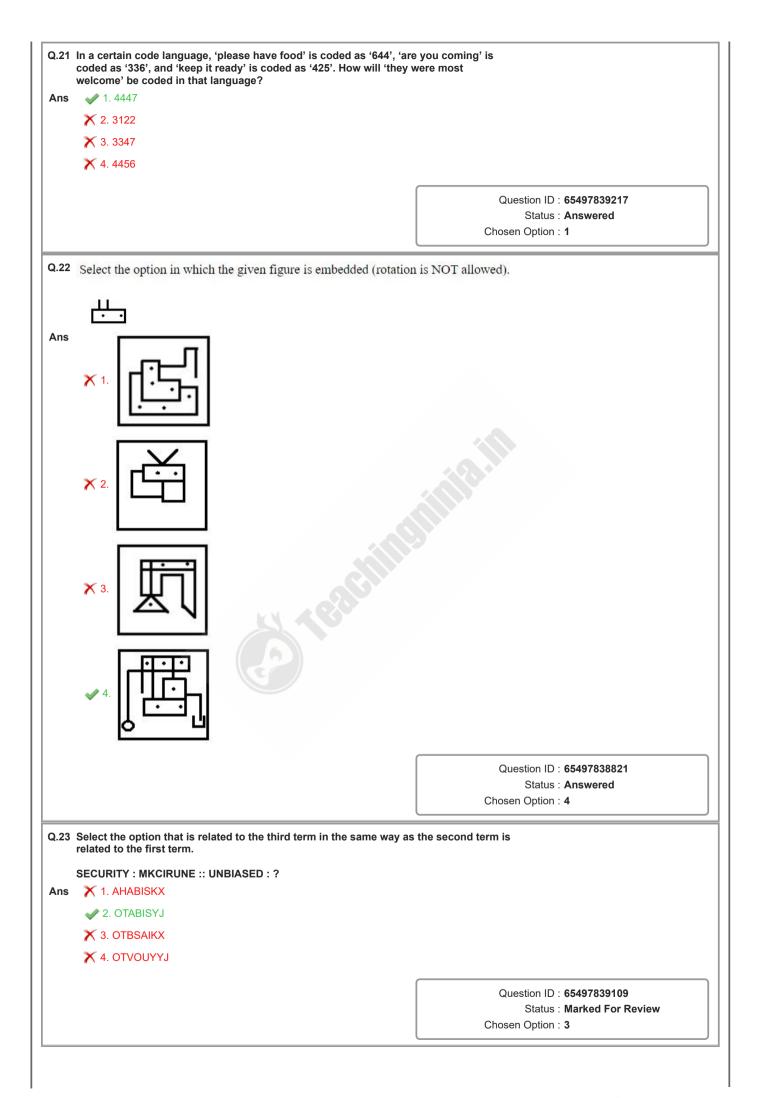

|
|           | <ul> <li>'FUUSM'. How will 'PANDA' be written in that language?</li> <li>1. BFQEU</li> <li>2. BERFU</li> <li>3. CERFV</li> </ul>   |                                                |
|           | <ul> <li>'FUUSM'. How will 'PANDA' be written in that language?</li> <li>✓ 1. BFQEU</li> <li>✓ 2. BERFU</li> </ul>                 |                                                |
|           | <ul> <li>'FUUSM'. How will 'PANDA' be written in that language?</li> <li>1. BFQEU</li> <li>2. BERFU</li> <li>3. CERFV</li> </ul>   |                                                |
|           | <ul> <li>'FUUSM'. How will 'PANDA' be written in that language?</li> <li>1. BFQEU</li> <li>2. BERFU</li> <li>3. CERFV</li> </ul>   | and 'HORSE' is written as                      |





|            | Select the option that is related to the third term in the same w related to the first term.                                                                                                                                                                                                                                                                                                                                                                                          | ay as the second term is                                                                                               |
|------------|------------------------------------------------------------------------------------------------------------------------------------------------------------------------------