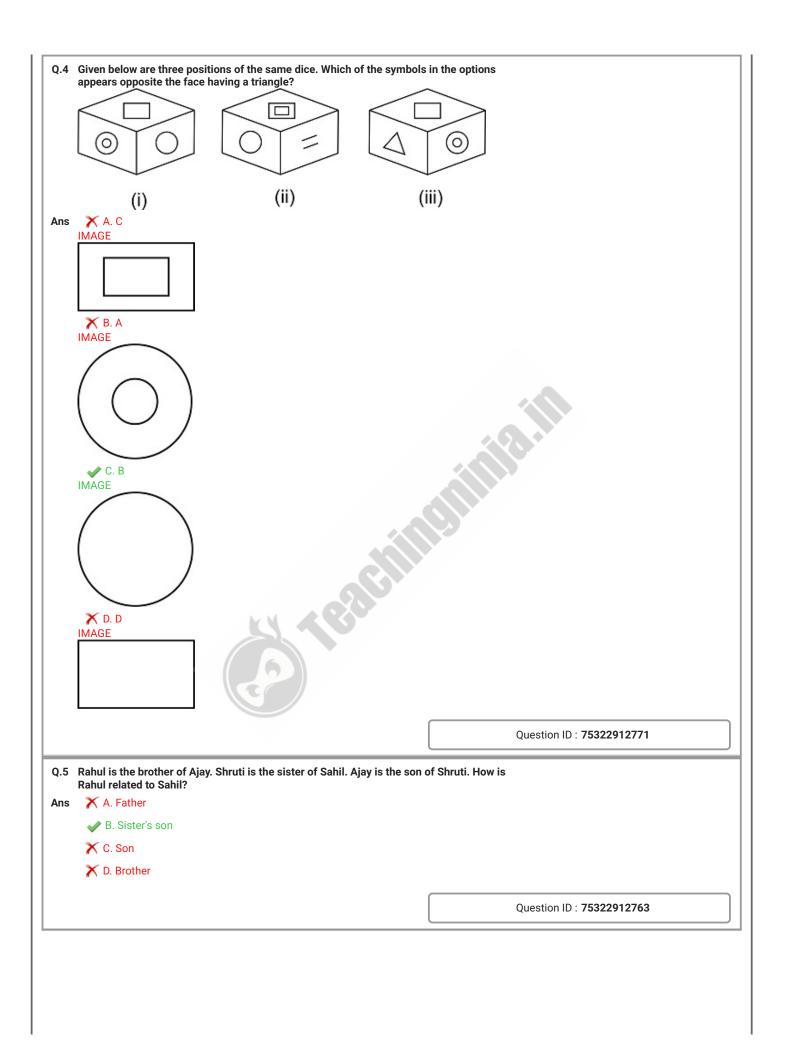

| Q.9         | In the question a statement is given, followed by two conclusions, I ar<br>consider the statements to be true even if it seems to be at variance f<br>facts. You have to decide which of the given conclusions, if any, follow<br>statements.<br>Statement 1 : No kids are voters.<br>Conclusion I : All adults are voters.<br>Conclusion II : No voters are kids.                                                                                                                  | rom commonly known                                                                      |
|-------------|-------------------------------------------------------------------------------------------------------------------------------------------------------------------------------------------------------------------------------------------------------------------------------------------------------------------------------------------------------------------------------------------------------------------------------------------------------------------------------------|-----------------------------------------------------------------------------------------|
| Ans         | X A. Both conclusion I and II follow                                                                                                                                                                                                                                                                                                                                                                                                                                                |                                                                                         |
|             | X B. Either conclusion I or II follows                                                                                                                                                                                                                                                                                                                                                                                                                                              |                                                                                         |
|             | C. Only conclusion II follows                                                                                                                                                                                                                                                                                                                                                                                                                                                       |                                                                                         |
|             | X D. Only conclusion I follows                                                                                                                                                                                                                                                                                                                                                                                                                                                      |                                                                                         |
|             |                                                                                                                                                                                                                                                                                                                                                                                                                                                                                     |                                                                                         |
|             |                                                                                                                                                                                                                                                                                                                                                                                                                                                                                     | Question ID : 75322912766                                                               |
| Q.10        | Four friends Ajay, Biren, Chandu, Dinesh are sitting at the corners of a towards the centre. Another person Eshan is sitting at the centre facir Ajay is sitting facing the back of Eshan. If Dinesh is sitting on the righ be Biren's position according to Eshan?                                                                                                                                                                                                                 | ig only Chandu and                                                                      |
| Ans         | A. Biren is sitting on the left of Eshan.                                                                                                                                                                                                                                                                                                                                                                                                                                           |                                                                                         |
|             | igma B. Biren is sitting on the right of Eshan.                                                                                                                                                                                                                                                                                                                                                                                                                                     |                                                                                         |
|             | 🗙 C. Ajay is facing Biren and Eshan.                                                                                                                                                                                                                                                                                                                                                                                                                                                |                                                                                         |
|             | 🗙 D. Biren is sitting at the back of Eshan.                                                                                                                                                                                                                                                                                                                                                                                                                                         |                                                                                         |
|             |                                                                                                                                                                                                                                                                                                                                                                                                                                                                                     |                                                                                         |
|             |                                                                                                                                                                                                                                                                                                                                                                                                                                                                                     | Question ID : 75322912765                                                               |
|             | C. GWHX<br>D. CRDT                                                                                                                                                                                                                                                                                                                                                                                                                                                                  |                                                                                         |
|             |                                                                                                                                                                                                                                                                                                                                                                                                                                                                                     | Question ID : 75322912759                                                               |
|             |                                                                                                                                                                                                                                                                                                                                                                                                                                                                                     |                                                                                         |
| Q.12<br>Ans | In the question one statement is given, followed by two assumptions, consider the statements to be true even if it seems to be at variance f facts. You have to decide which of the given assumptions, if any, follo statement.<br>Statement: "Unemployment allowance should be given to all unemploy above 21 years of age."<br>Assumption: I : The government has sufficient funds to provide allowaryouth.<br>Assumption II : There are unemployed youth in India who need monet | rom commonly known<br>ws from the given<br>yed youth in India<br>ance to all unemployed |
|             | 🗙 B. Neither I nor II is implicit                                                                                                                                                                                                                                                                                                                                                                                                                                                   |                                                                                         |
|             | C. Only assumption II is implicit                                                                                                                                                                                                                                                                                                                                                                                                                                                   |                                                                                         |
|             | 🗙 D. Only assumption I is implicit                                                                                                                                                                                                                                                                                                                                                                                                                                                  |                                                                                         |
|             |                                                                                                                                                                                                                                                                                                                                                                                                                                                                                     | Question ID : 75322912767                                                               |
|             |                                                                                                                                                                                                                                                                                                                                                                                                                                                                                     |                                                                                         |