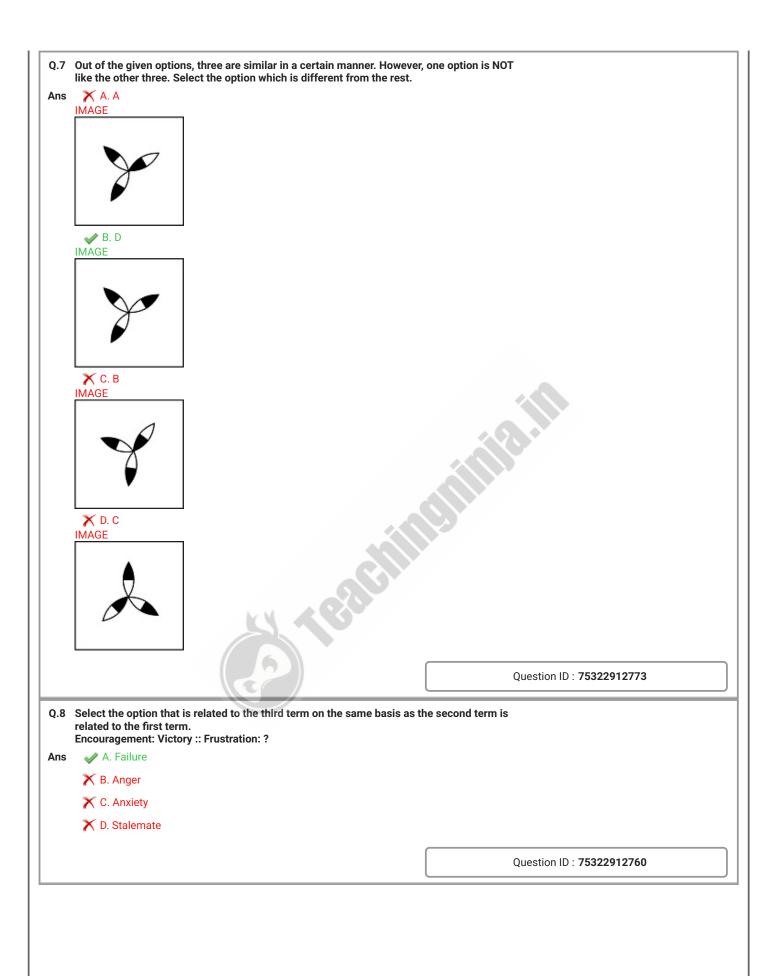

|    | Out of the given options, three are similar in a certain man<br>like the other three. Select the option which is different fro | ner. However, one option is om the rest. | NOT                       |
|----|--------------------------------------------------------------------------------------------------------------------------------|------------------------------------------|---------------------------|
| ns | X A. 961                                                                                                                       |                                          |                           |
|    | ✓ B. 625                                                                                                                       |                                          |                           |
|    | X C. 841                                                                                                                       |                                          |                           |
|    | 🗙 D. 361                                                                                                                       |                                          |                           |
|    |                                                                                                                                |                                          | Question ID : 75322912768 |
|    |                                                                                                                                |                                          |                           |
|    |                                                                                                                                |                                          | 1034357197                |
|    |                                                                                                                                |                                          |                           |