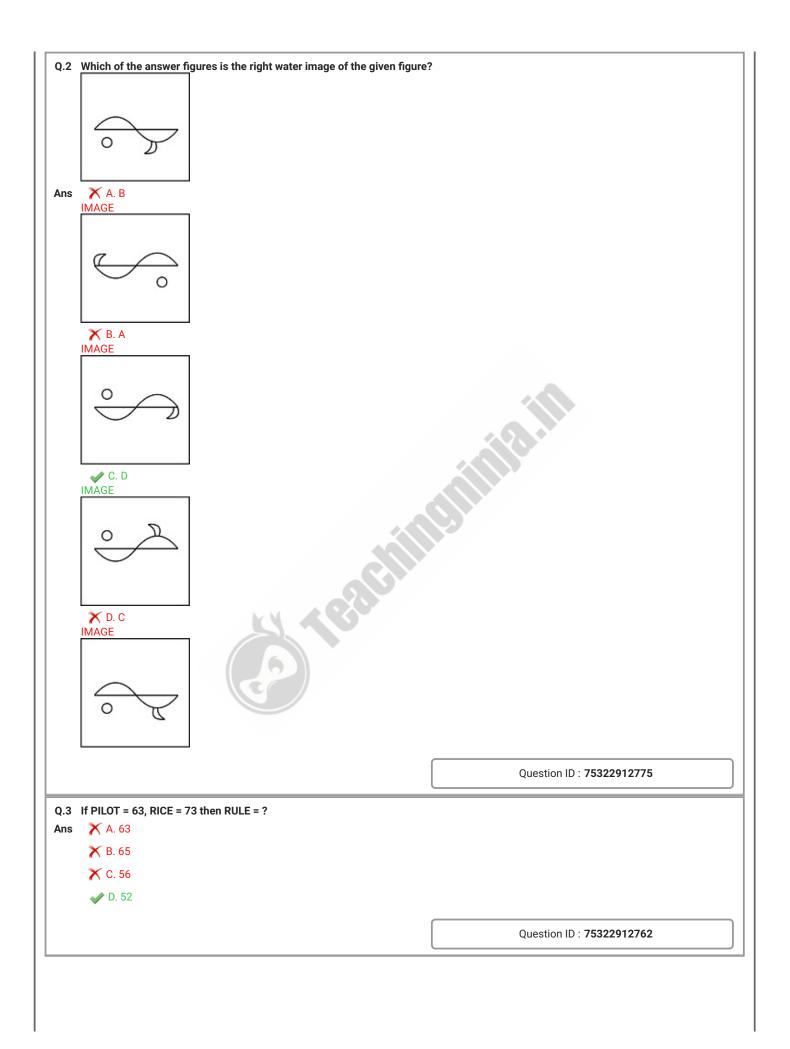

| Q.9         | In the question a statement is given, followed by two conclusions, I ar<br>consider the statements to be true even if it seems to be at variance f<br>facts. You have to decide which of the given conclusions, if any, follow<br>statements.<br>Statement 1 : No kids are voters.<br>Conclusion I : All adults are voters.<br>Conclusion II : No voters are kids.                                                                                                                  | rom commonly known                                                                      |
|-------------|-------------------------------------------------------------------------------------------------------------------------------------------------------------------------------------------------------------------------------------------------------------------------------------------------------------------------------------------------------------------------------------------------------------------------------------------------------------------------------------|-----------------------------------------------------------------------------------------|
| Ans         | X A. Both conclusion I and II follow                                                                                                                                                                                                                                                                                                                                                                                                                                                |                                                                                         |
|             | X B. Either conclusion I or II follows                                                                                                                                                                                                                                                                                                                                                                                                                                              |                                                                                         |
|             | C. Only conclusion II follows                                                                                                                                                                                                                                                                                                                                                                                                                                                       |                                                                                         |
|             | X D. Only conclusion I follows                                                                                                                                                                                                                                                                                                                                                                                                                                                      |                                                                                         |
|             |                                                                                                                                                                                                                                                                                                                                                                                                                                                                                     |                                                                                         |
|             |                                                                                                                                                                                                                                                                                                                                                                                                                                                                                     | Question ID : 75322912766                                                               |
| Q.10        | Four friends Ajay, Biren, Chandu, Dinesh are sitting at the corners of a towards the centre. Another person Eshan is sitting at the centre facir Ajay is sitting facing the back of Eshan. If Dinesh is sitting on the righ be Biren's position according to Eshan?                                                                                                                                                                                                                 | ig only Chandu and                                                                      |
| Ans         | A. Biren is sitting on the left of Eshan.                                                                                                                                                                                                                                                                                                                                                                                                                                           |                                                                                         |
|             | igma B. Biren is sitting on the right of Eshan.                                                                                                                                                                                                                                                                                                                                                                                                                                     |                                                                                         |
|             | 🗙 C. Ajay is facing Biren and Eshan.                                                                                                                                                                                                                                                                                                                                                                                                                                                |                                                                                         |
|             | 🗙 D. Biren is sitting at the back of Eshan.                                                                                                                                                                                                                                                                                                                                                                                                                                         |                                                                                         |
|             |                                                                                                                                                                                                                                                                                                                                                                                                                                                                                     |                                                                                         |
|             |                                                                                                                                                                                                                                                                                                                                                                                                                                                                                     | Question ID : 75322912765                                                               |
|             | C. GWHX<br>D. CRDT                                                                                                                                                                                                                                                                                                                                                                                                                                                                  |                                                                                         |
|             |                                                                                                                                                                                                                                                                                                                                                                                                                                                                                     | Question ID : 75322912759                                                               |
|             |                                                                                                                                                                                                                                                                                                                                                                                                                                                                                     |                                                                                         |
| Q.12<br>Ans | In the question one statement is given, followed by two assumptions, consider the statements to be true even if it seems to be at variance f facts. You have to decide which of the given assumptions, if any, follo statement.<br>Statement: "Unemployment allowance should be given to all unemploy above 21 years of age."<br>Assumption: I : The government has sufficient funds to provide allowaryouth.<br>Assumption II : There are unemployed youth in India who need monet | rom commonly known<br>ws from the given<br>yed youth in India<br>ance to all unemployed |
|             | 🗙 B. Neither I nor II is implicit                                                                                                                                                                                                                                                                                                                                                                                                                                                   |                                                                                         |
|             | C. Only assumption II is implicit                                                                                                                                                                                                                                                                                                                                                                                                                                                   |                                                                                         |
|             | 🗙 D. Only assumption I is implicit                                                                                                                                                                                                                                                                                                                                                                                                                                                  |                                                                                         |
|             |                                                                                                                                                                                                                                                                                                                                                                                                                                                                                     | Question ID : 75322912767                                                               |
|             |                                                                                                                                                                                                                                                                                                                                                                                                                                                                                     |                                                                                         |