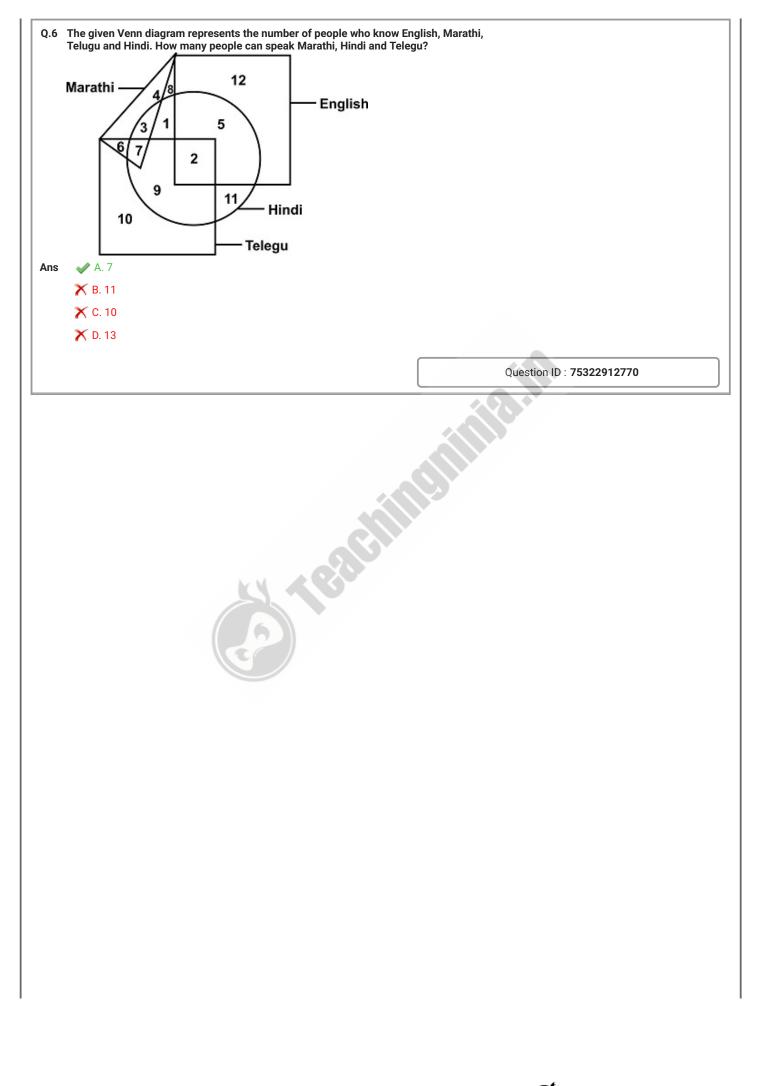

| Q.9         | In the question a statement is given, followed by two conclusions, I ar<br>consider the statements to be true even if it seems to be at variance f<br>facts. You have to decide which of the given conclusions, if any, follow<br>statements.<br>Statement 1 : No kids are voters.<br>Conclusion I : All adults are voters.<br>Conclusion II : No voters are kids.                                                                                                                  | rom commonly known                                                                      |
|-------------|-------------------------------------------------------------------------------------------------------------------------------------------------------------------------------------------------------------------------------------------------------------------------------------------------------------------------------------------------------------------------------------------------------------------------------------------------------------------------------------|-----------------------------------------------------------------------------------------|
| Ans         | X A. Both conclusion I and II follow                                                                                                                                                                                                                                                                                                                                                                                                                                                |                                                                                         |
|             | X B. Either conclusion I or II follows                                                                                                                                                                                                                                                                                                                                                                                                                                              |                                                                                         |
|             | C. Only conclusion II follows                                                                                                                                                                                                                                                                                                                                                                                                                                                       |                                                                                         |
|             | X D. Only conclusion I follows                                                                                                                                                                                                                                                                                                                                                                                                                                                      |                                                                                         |
|             |                                                                                                                                                                                                                                                                                                                                                                                                                                                                                     |                                                                                         |
|             |                                                                                                                                                                                                                                                                                                                                                                                                                                                                                     | Question ID : 75322912766                                                               |
| Q.10        | Four friends Ajay, Biren, Chandu, Dinesh are sitting at the corners of a towards the centre. Another person Eshan is sitting at the centre facir Ajay is sitting facing the back of Eshan. If Dinesh is sitting on the righ be Biren's position according to Eshan?                                                                                                                                                                                                                 | ig only Chandu and                                                                      |
| Ans         | A. Biren is sitting on the left of Eshan.                                                                                                                                                                                                                                                                                                                                                                                                                                           |                                                                                         |
|             | igma B. Biren is sitting on the right of Eshan.                                                                                                                                                                                                                                                                                                                                                                                                                                     |                                                                                         |
|             | 🗙 C. Ajay is facing Biren and Eshan.                                                                                                                                                                                                                                                                                                                                                                                                                                                |                                                                                         |
|             | 🗙 D. Biren is sitting at the back of Eshan.                                                                                                                                                                                                                                                                                                                                                                                                                                         |                                                                                         |
|             |                                                                                                                                                                                                                                                                                                                                                                                                                                                                                     |                                                                                         |
|             |                                                                                                                                                                                                                                                                                                                                                                                                                                                                                     | Question ID : 75322912765                                                               |
|             | C. GWHX<br>D. CRDT                                                                                                                                                                                                                                                                                                                                                                                                                                                                  |                                                                                         |
|             |                                                                                                                                                                                                                                                                                                                                                                                                                                                                                     | Question ID : 75322912759                                                               |
|             |                                                                                                                                                                                                                                                                                                                                                                                                                                                                                     |                                                                                         |
| Q.12<br>Ans | In the question one statement is given, followed by two assumptions, consider the statements to be true even if it seems to be at variance f facts. You have to decide which of the given assumptions, if any, follo statement.<br>Statement: "Unemployment allowance should be given to all unemploy above 21 years of age."<br>Assumption: I : The government has sufficient funds to provide allowaryouth.<br>Assumption II : There are unemployed youth in India who need monet | rom commonly known<br>ws from the given<br>yed youth in India<br>ance to all unemployed |
|             | 🗙 B. Neither I nor II is implicit                                                                                                                                                                                                                                                                                                                                                                                                                                                   |                                                                                         |
|             | C. Only assumption II is implicit                                                                                                                                                                                                                                                                                                                                                                                                                                                   |                                                                                         |
|             | 🗙 D. Only assumption I is implicit                                                                                                                                                                                                                                                                                                                                                                                                                                                  |                                                                                         |
|             |                                                                                                                                                                                                                                                                                                                                                                                                                                                                                     | Question ID : 75322912767                                                               |
|             |                                                                                                                                                                                                                                                                                                                                                                                                                                                                                     |                                                                                         |